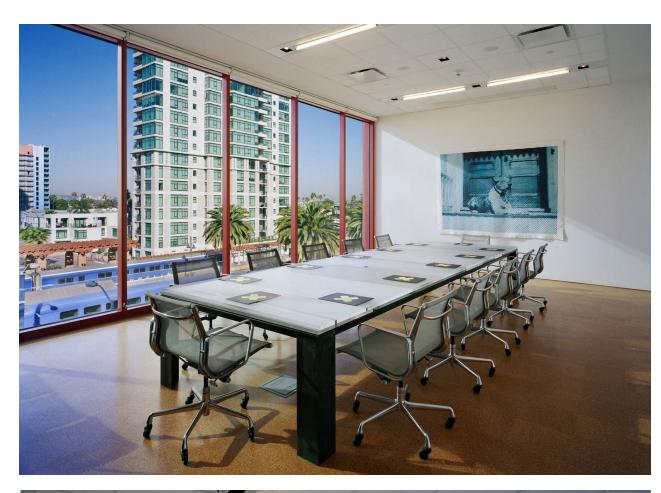

### DESCRIPTION

- One of a kind Downtown loft space for lease adjacent to the Museum of Contemporary Art!
- Immediate proximity to mass transit including coaster and trolley.
- Walkable to local amenities including Little Italy
- High ceilings, abundant natural light, and modern finishes.
- Available furnished or unfurnished.
- Standalone building with incredible character.