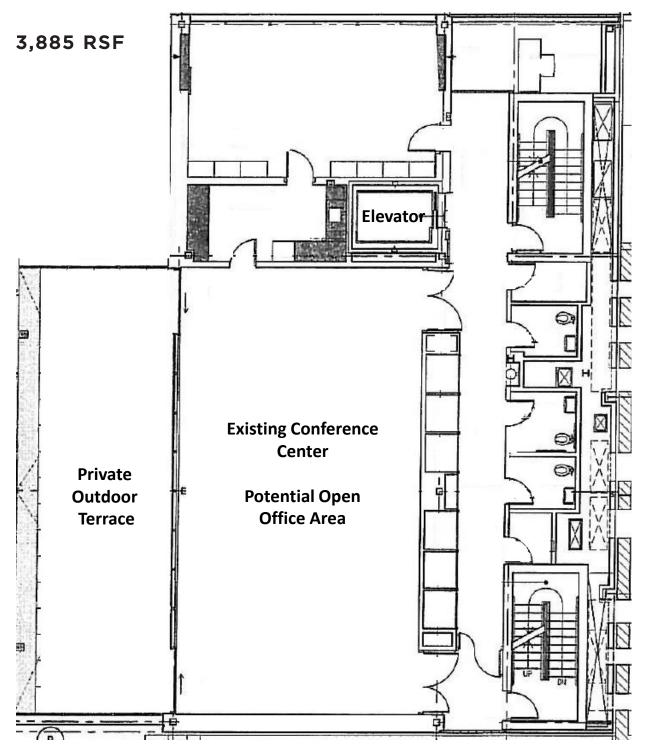

### 1100 KETTNER BOULEVARD

San Diego, CA 92101



OFFICE SUBLEASE | AVAILABLE IMMEDIATELY

**DAVID MARINO** | Sr. Executive Vice President 619.238.2111 | david@hughesmarino.com

**Kevin Beaumonte** | Vice President 619.238.2111 | kevin.beaumonte@hughesmarino.com

### BUILDING INFORMATION



### RATE

\$2.25/SF Plus Electricity

### **TERM LENGTH**

1-5 years

### DESCRIPTION

- One of a kind Downtown loft space for lease adjacent to the Museum of Contemporary Art!
- Immediate proximity to mass transit including coaster and trolley.
- Walkable to local amenities including Little Italy
- High ceilings, abundant natural light, and modern finishes.
- Available furnished or unfurnished.
- Standalone building with incredible character.

# 2<sup>nd</sup> FLOOR PLAN



# 3<sup>rd</sup> FLOOR PLAN

3,885 RSF