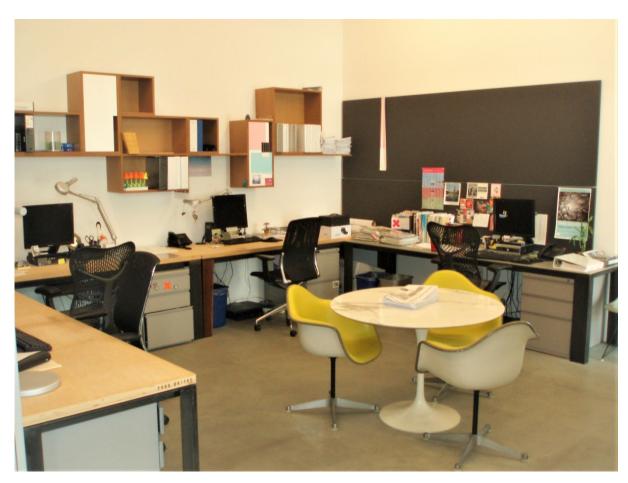

### DESCRIPTION

- One of a kind Downtown loft space for lease adjacent to the Museum of Contemporary Art!
- Immediate proximity to mass transit including coaster and trolley.
- Walkable to local amenities including Little Italy
- High ceilings, abundant natural light, and modern finishes.
- Available furnished or unfurnished.
- Standalone building with incredible character.