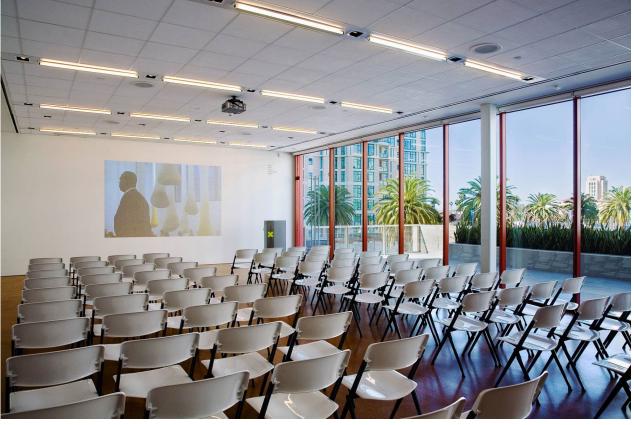

### DESCRIPTION

- One of a kind Downtown loft space for lease adjacent to the Museum of Contemporary Art!
- Immediate proximity to mass transit including coaster and trolley.
- Walkable to local amenities including Little Italy
- High ceilings, abundant natural light, and modern finishes.
- Available furnished or unfurnished.
- Standalone building with incredible character.