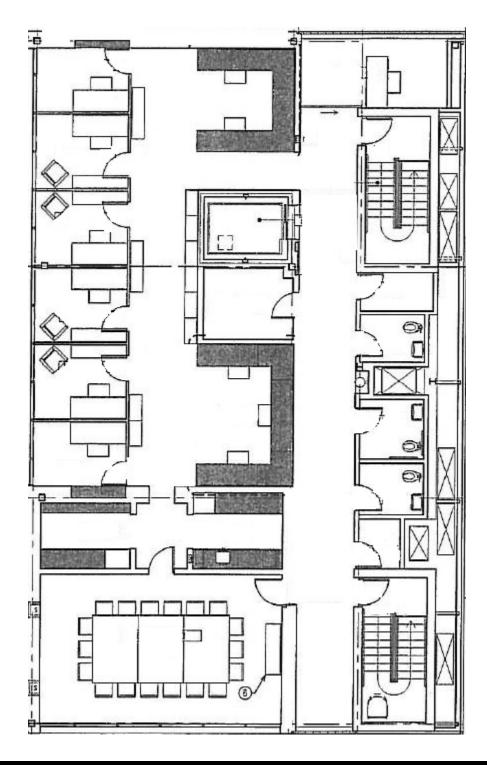

NER BOULEVARD

San Diego, CA 92101



OFFICE SUBLEASE | AVAILABLE IMMEDIATELY

**DAVID MARINO** | Sr. Executive Vice President 619.238.2111 | david@hughesmarino.com

**Kevin Beaumonte** | Vice President 619.238.2111 | kevin.beaumonte@hughesmarino.com

### BUILDING INFORMATION



### RATE

\$2.25/SF Plus Electricity

### **TERM LENGTH**

1-5 years

### DESCRIPTION

- One of a kind Downtown loft space for lease adjacent to the Museum of Contemporary Art!
- Immediate proximity to mass transit including coaster and trolley.
- Walkable to local amenities including Little Italy
- High ceilings, abundant natural light, and modern finishes.
- Available furnished or unfurnished.
- Standalone building with incredible character.

# 2<sup>nd</sup> FLOOR PLAN



# 3<sup>rd</sup> FLOOR PLAN

3,885 RSF