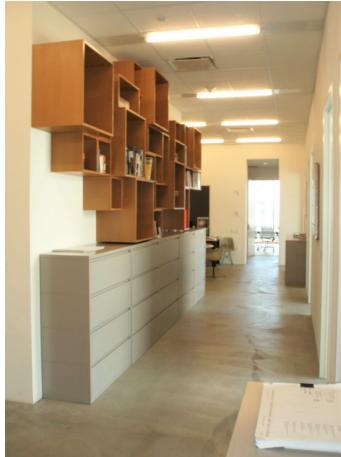

### DESCRIPTION

- One of a kind Downtown loft space for lease adjacent to the Museum of Contemporary Art!
- Immediate proximity to mass transit including coaster and trolley.
- Walkable to local amenities including Little Italy
- High ceilings, abundant natural light, and modern finishes.
- Available furnished or unfurnished.
- Standalone building with incredible character.