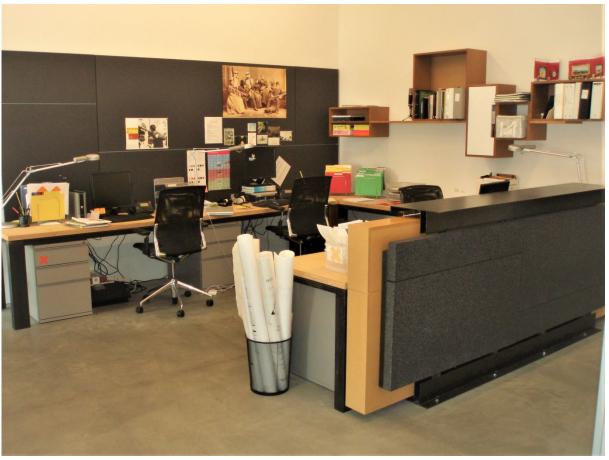

### DESCRIPTION

- One of a kind Downtown loft space for lease adjacent to the Museum of Contemporary Art!
- Immediate proximity to mass transit including coaster and trolley.
- Walkable to local amenities including Little Italy
- High ceilings, abundant natural light, and modern finishes.
- Available furnished or unfurnished.
- Standalone building with incredible character.