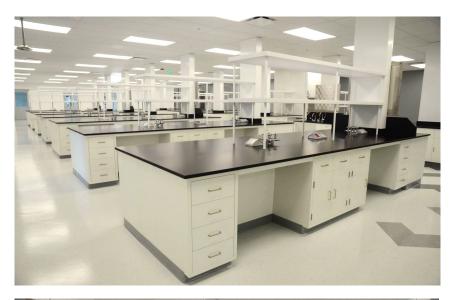

### ADDITIONAL BUILDING FEATURES

- Excellent Vivarium Building Infrastructure in Place
  - RO/DI water system
  - New gas supply
  - Upgraded electrical to building
  - New sewer
  - New fire sprinkler system
  - Air compressor
  - Structured cabling is complete
  - Access control and security system
  - 125 kW emergency generator
- Total of 14 benches, 2 fume hoods, 10 private lab rooms, 5 conference rooms, 37 cubicles, and reception
- Access control and security with CCTV
- Limited laboratory and office equipment included for immediate move-in