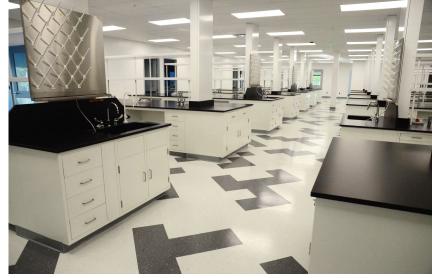

### ADDITIONAL BUILDING FEATURES

- Excellent Vivarium Building Infrastructure in Place
  - RO/DI water system
  - New gas supply
  - Upgraded electrical to building
  - New sewer
  - New fire sprinkler system
  - Air compressor
  - Structured cabling is complete
  - Access control and security system
  - 125 kW emergency generator
- Total of 14 benches, 2 fume hoods, 10 private lab rooms, 5 conference rooms, 37 cubicles, and reception
- Access control and security with CCTV
- Limited laboratory and office equipment included for immediate move-in