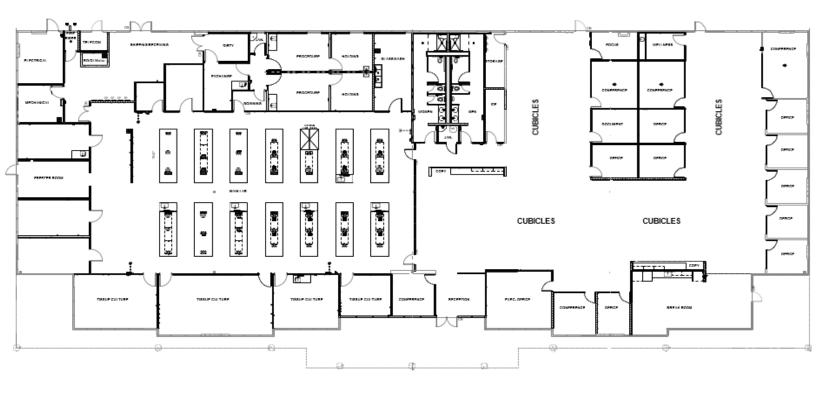

# FLOOR PLAN

\_\_\_\_\_

### ADDITIONAL BUILDING FEATURES

- Excellent Vivarium Building Infrastructure in Place
  - RO/DI water system
  - New gas supply
  - Upgraded electrical to building
  - New sewer
  - New fire sprinkler system
  - Air compressor
  - Structured cabling is complete
  - Access control and security system
  - 125 kW emergency generator
- Total of 14 benches, 2 fume hoods, 10 private lab rooms, 5 conference rooms, 37 cubicles, and reception
- Access control and security with CCTV
- Limited laboratory and office equipment included for immediate move-in