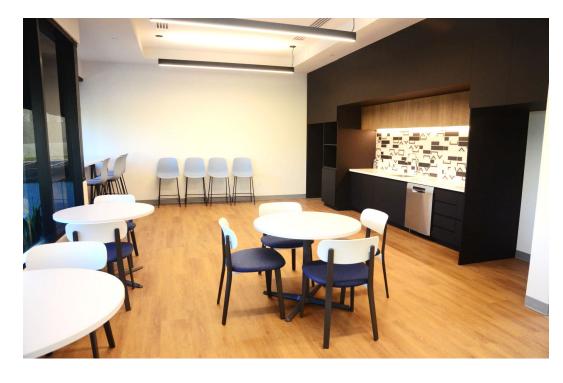

### ADDITIONAL BUILDING FEATURES

- Excellent Vivarium Building Infrastructure in Place
  - RO/DI water system
  - New gas supply
  - Upgraded electrical to building
  - New sewer
  - New fire sprinkler system
  - Air compressor
  - Structured cabling is complete
  - Access control and security system
  - 125 kW emergency generator
- Total of 14 benches, 2 fume hoods, 10 private lab rooms, 5 conference rooms, 37 cubicles, and reception
- Access control and security with CCTV
- Limited laboratory and office equipment included for immediate move-in