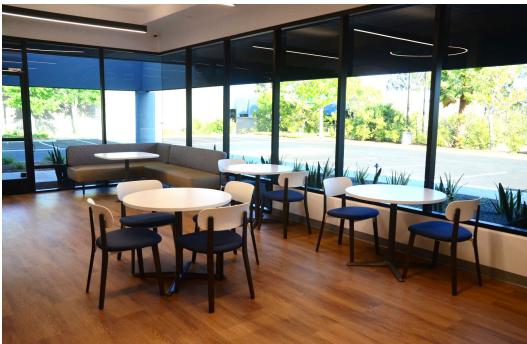

### ADDITIONAL BUILDING FEATURES

- Excellent Vivarium Building Infrastructure in Place
  - RO/DI water system
  - New gas supply
  - Upgraded electrical to building
  - New sewer
  - New fire sprinkler system
  - Air compressor
  - Structured cabling is complete
  - Access control and security system
  - 125 kW emergency generator
- Total of 14 benches, 2 fume hoods, 10 private lab rooms, 5 conference rooms, 37 cubicles, and reception
- Access control and security with CCTV
- Limited laboratory and office equipment included for immediate move-in