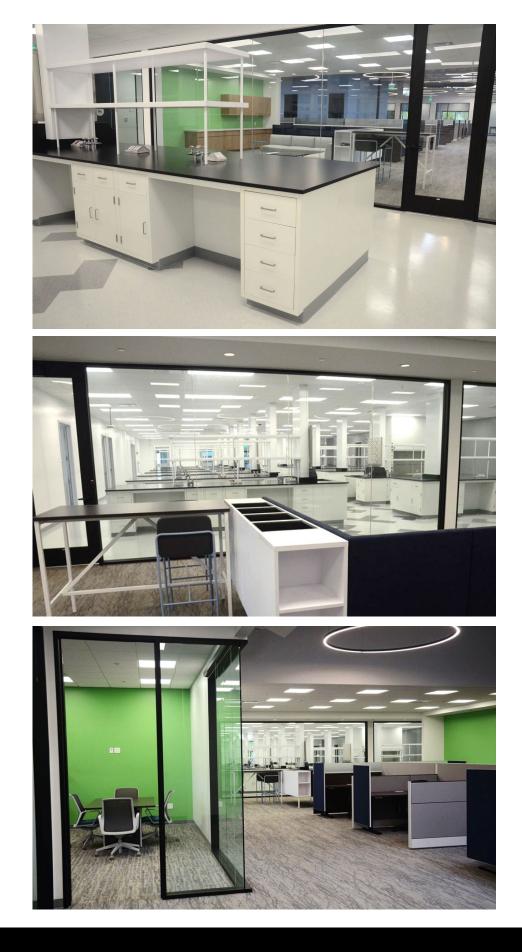

### ADDITIONAL BUILDING FEATURES

- Excellent Vivarium Building Infrastructure in Place
  - RO/DI water system
  - New gas supply
  - Upgraded electrical to building
  - New sewer
  - New fire sprinkler system
  - Air compressor
  - Structured cabling is complete
  - Access control and security system
  - 125 kW emergency generator
- Total of 14 benches, 2 fume hoods, 10 private lab rooms, 5 conference rooms, 37 cubicles, and reception
- Access control and security with CCTV
- Limited laboratory and office equipment included for immediate move-in