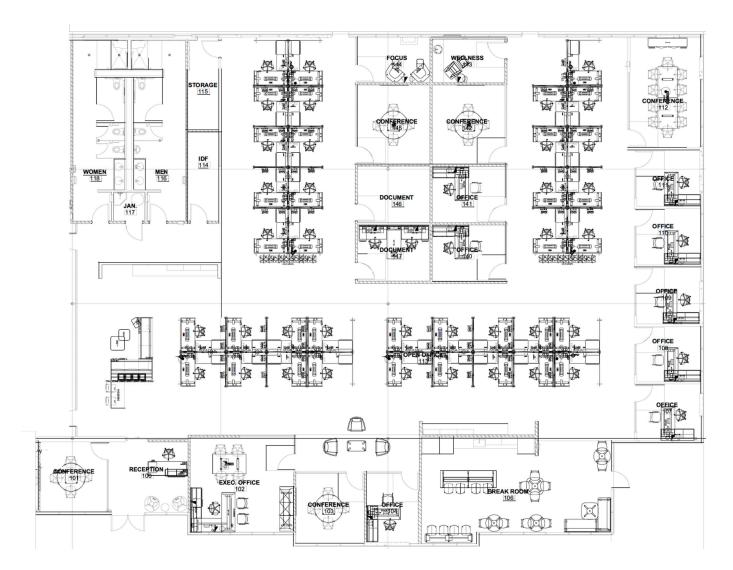

EATURES

- Flexible Sublease Term
- Immediate availability
- Brand new, Class "A" lab and office improvements/finishes
- Above Standard parking ratio (3.34/1,000SF)



# BUILDING INFORMATION

### ADDITIONAL BUILDING FEATURES

- Excellent Vivarium Building Infrastructure in Place
  - RO/DI water system
  - New gas supply
  - Upgraded electrical to building
  - New sewer
  - New fire sprinkler system
  - Air compressor
  - Structured cabling is complete
  - Access control and security system
  - 125 kW emergency generator
- Total of 14 benches, 2 fume hoods, 10 private lab rooms, 5 conference rooms, 37 cubicles, and reception
- Access control and security with CCTV
- Limited laboratory and office equipment included for immediate move-in

# FLOOR PLAN



\_\_\_\_\_

## OFFICE FURNITURE PLAN



















HUGHESMARINO