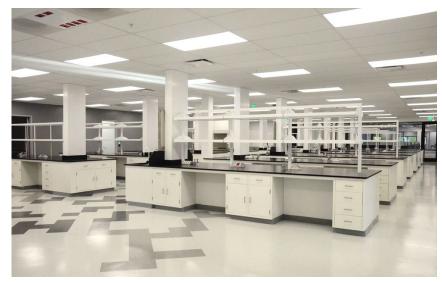

### ADDITIONAL BUILDING FEATURES

- Excellent Vivarium Building Infrastructure in Place
  - RO/DI water system
  - New gas supply
  - Upgraded electrical to building
  - New sewer
  - New fire sprinkler system
  - Air compressor
  - Structured cabling is complete
  - Access control and security system
  - 125 kW emergency generator
- Total of 14 benches, 2 fume hoods, 10 private lab rooms, 5 conference rooms, 37 cubicles, and reception
- Access control and security with CCTV
- Limited laboratory and office equipment included for immediate move-in