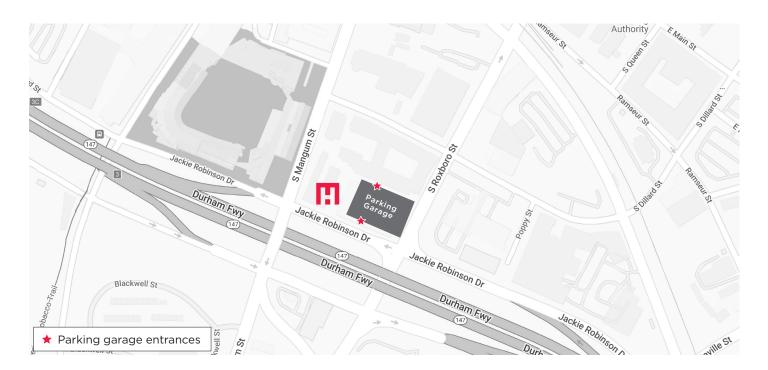

## **Directions from the North:**

- Take I-40 West
- Exit 279B for NC-147 N towards Downtown/Durham
- Merge onto I-885, keep left at the fork to continue on NC-147N
- Exit 3B towards Mangum Street/Roxboro Street
- Merge onto Jackie Robinson Drive
- · Turn right into the parking garage
- Hughes Marino is located at the corner of Jackie Robinson Drive and S. Mangum Street

#### Directions from the South:

- Take I-85 North (shown in green), towards
  I-85/Durham
- Exit 147 towards Durham/Downtown/RTP
- Exit 3 towards Mangum St/Roxboro Street
- Turn left onto South Roxboro Street
- Turn left onto the parking garage on the right
- Hughes Marino is located at the corner of Jackie Robinson Drive and S. Mangum Street

## **Parking**

We offer parking validation for all visiting clients and guests. Please park on the third floor of the parking garage attached to the building. Once parked, walk straight across the courtyard. The security onsite will direct you to our center entrance, or just walk straight through the main lobby of the building, turn left at the sidewalk on S Mangum Street, go down the stairs and our entrance is on the left. Hughes Marino is located on the 1st floor, Suite 100. If you have any issues at the parking lot, please call the General Location Information at (984) 250-8700.