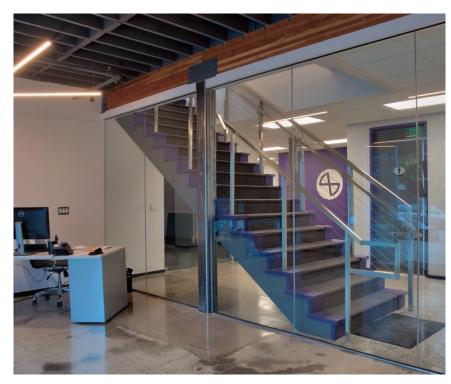

#### **ADDITIONAL FEATURES**

- Access to shared reception & conference room
- Turnkey space
- Dock high door access in warehouse
- Space can be leased separately or together

#### **SPACE HIGHLIGHTS**

- Two large, high-end second floor office space availabilities
- Two standard, high-end first floor office space availabilities
- Can be leased together or separately
- Access to large conference room on first floor & reception area
- Warehouse space can be made available with dock high door