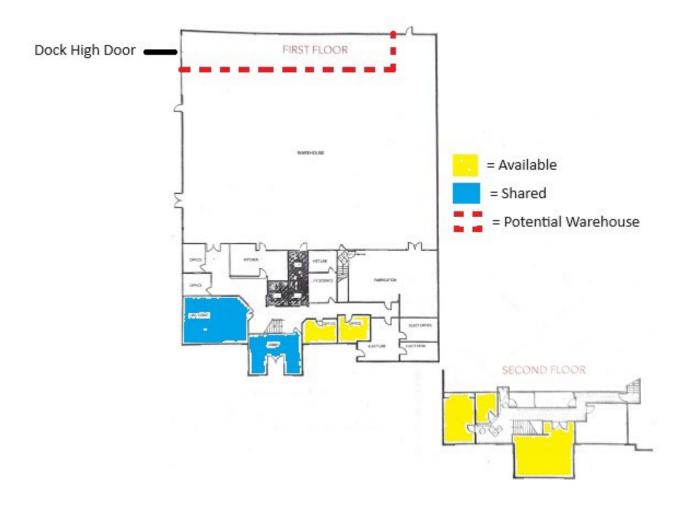

## FLOOR PLAN

#### **SPACE HIGHLIGHTS**

- Two large, high-end second floor office space availabilities
- Two standard, high-end first floor office space availabilities
- Can be leased together or separately
- Access to large conference room on first floor & reception area
- Warehouse space can be made available with dock high door