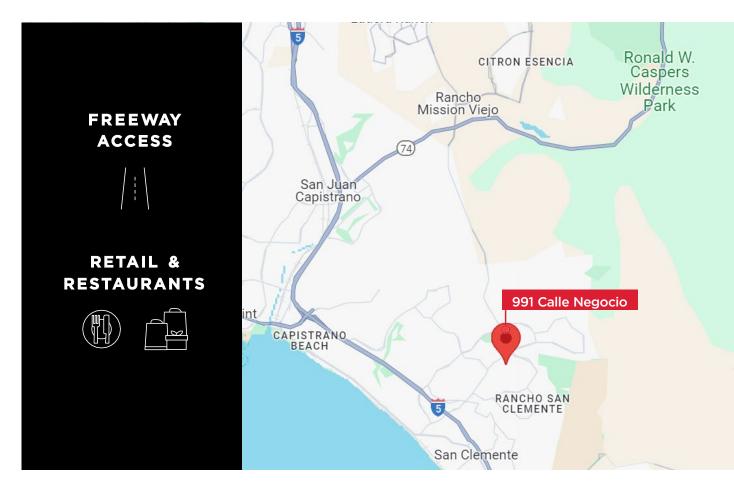

# LOCATION HIGHLIGHTS

#### **KEY HIGHLIGHTS**

- Excellent I-5 and PCH access and visibility
- Abundant Retail & Restaurant Nearby
- In the heart of the San Clemente Business Park