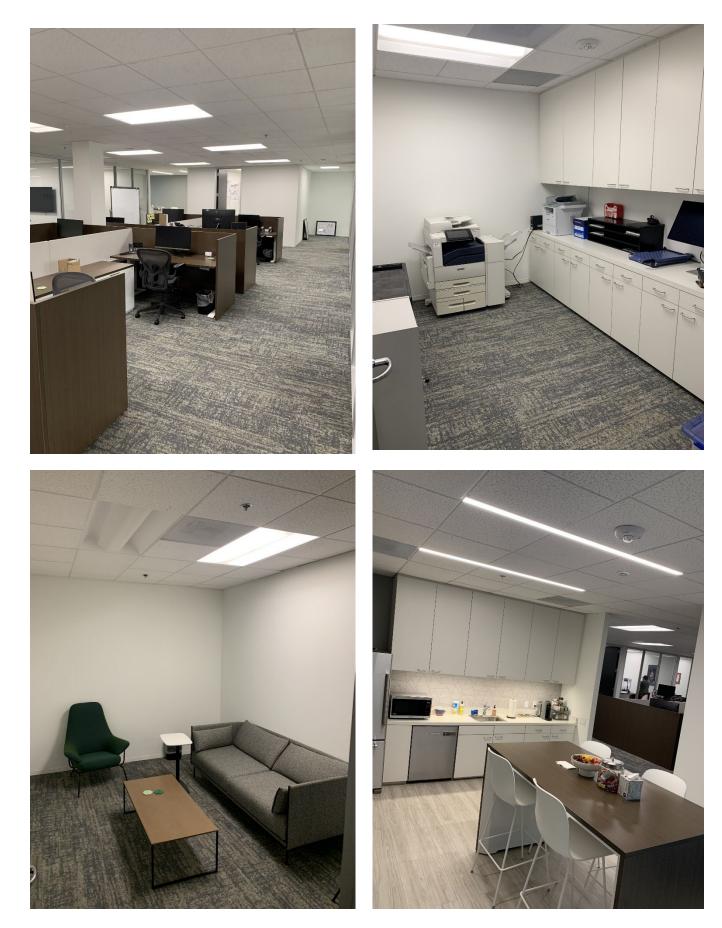

### SPACE HIGHLIGHTS

- 1 Large Conference/Board Room
- 5 Private Offices
- Plug and Play Furniture
- Kitchen and Open Area

# 49 DISCOVERY, SUITE 240