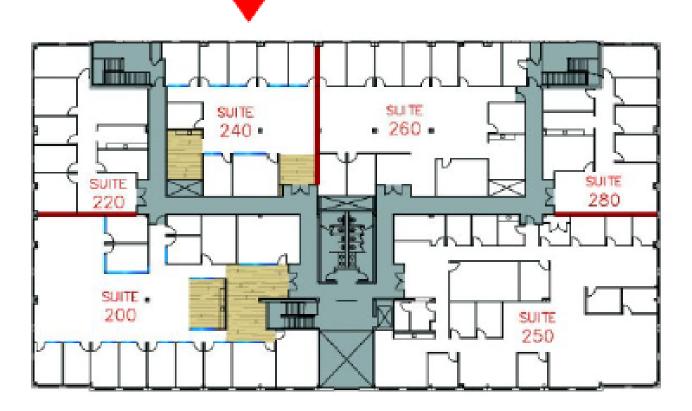

# FLOOR PLAN

### SPACE HIGHLIGHTS

- 1 Large Conference/Board Room
- 5 Private Offices
- Plug and Play Furniture
- Kitchen and Open Area

# 49 DISCOVERY, SUITE 240