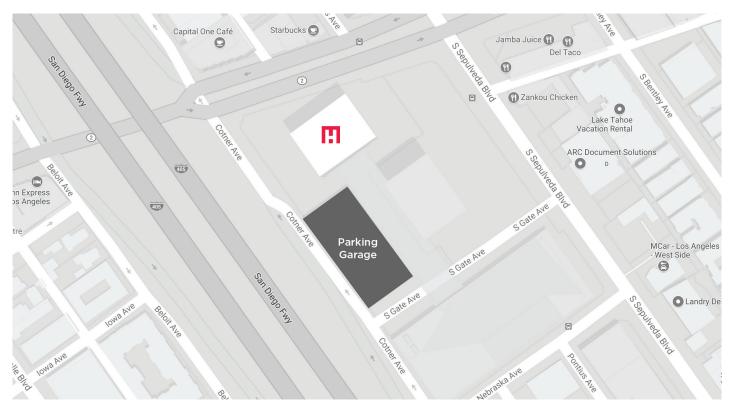

### **Directions from the North**

- Take I-405 South toward Santa Monica.
- Exit I-405 South onto Santa Monica Boulevard (Exit 55A).
- Turn left onto Santa Monica Boulevard.
- Turn right onto Sepulveda Boulevard.
- Make first right into Westgood Gateway entrance on South Gate Avenue where garaged visitor parking available on your right.

### **Directions from the South**

- Take I-405 North toward Sacramento.
- Exit I-405 North onto Santa Monica Boulevard (Exit 55A).
- Use right lane to turn right onto Santa Monica Boulevard.
- Make first right turn into Sepulveda Boulevard.
- Make first right into Westwood Gateway entrance on South Gate Avenue where garaged visitor parking is available on your right.

## **Parking**

We offer parking validation for our clients and guests. Please park in the visitor parking lot located on the right side of South Gate Avenue. Hughes Marino is located in the 11150 building on the 8th floor, Suite 850.