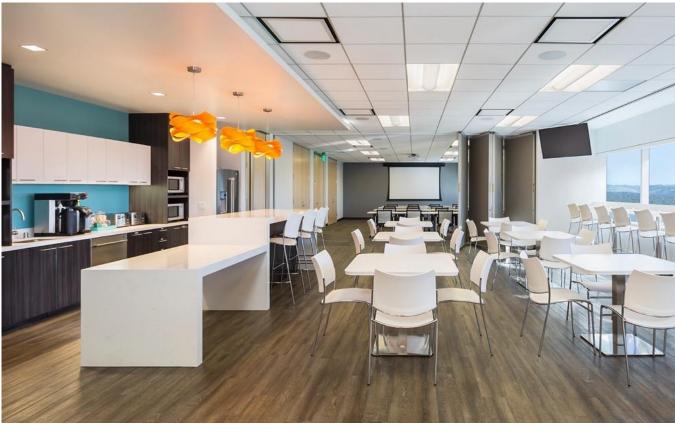

#### SPACE FEATURES

- Class A office sublease with high-end build-out with creative finishes
- Top-Floor space with incredible natural light
- 360-degree unobstructed view corridors
- Control of entire floor provides secure access
- Efficient layout that can accommodate required distancing measure
- Project includes abundant parking
- Full time property management, 24-hour security, day porters, and engineering staff

#### SPACE HIGHLIGHTS

- Boardroom
- 2 Large conference rooms
- 3 Medium conference rooms
- Mix of private and open seating with capacity to seat 135+
- 5 Large glass-lined executive offices
- Large corner CEO office that includes private restroom
- Training room
- Reception area
- Multiple huddle rooms
- Large open kitchen with high-end finishes
- Copy room
- Mother's Room