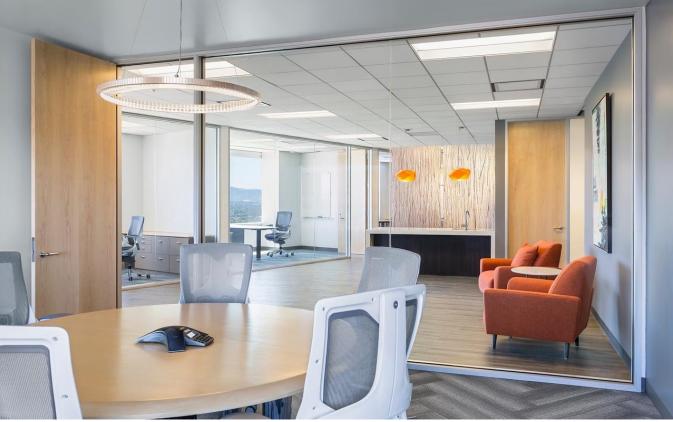

#### SPACE FEATURES

- Class A office sublease with high-end build-out with creative finishes
- Top-Floor space with incredible natural light
- 360-degree unobstructed view corridors
- Control of entire floor provides secure access
- Efficient layout that can accommodate required distancing measure
- Project includes abundant parking
- Full time property management, 24-hour security, day porters, and engineering staff

#### SPACE HIGHLIGHTS

- Boardroom
- 2 Large conference rooms
- 3 Medium conference rooms
- Mix of private and open seating with capacity to seat 135+
- 5 Large glass-lined executive offices
- Large corner CEO office that includes private restroom
- Training room
- Reception area
- Multiple huddle rooms
- Large open kitchen with high-end finishes
- Copy room
- Mother's Room