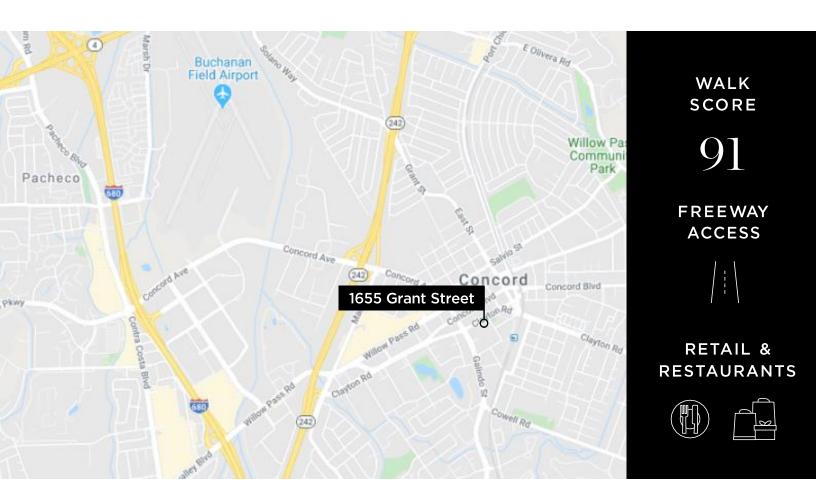

## LOCATION HIGHLIGHTS

#### **KEY HIGHLIGHTS**

- One block from Todos Santos Plaza, the building park offers tenants convenient access to Downtown Concord's extensive shopping, dining, and business services
- Directly adjacent to Concord BART Station
- Easy access to Interstate 680 and Highway 242 with proximity to Highway 4 to East County and Highway 24 to San Francisco,
- On-site amenities include a large full-service restaurant, convenience cafe offering to-go food and full-service cafe, a conference center, gym, and ATM machines.