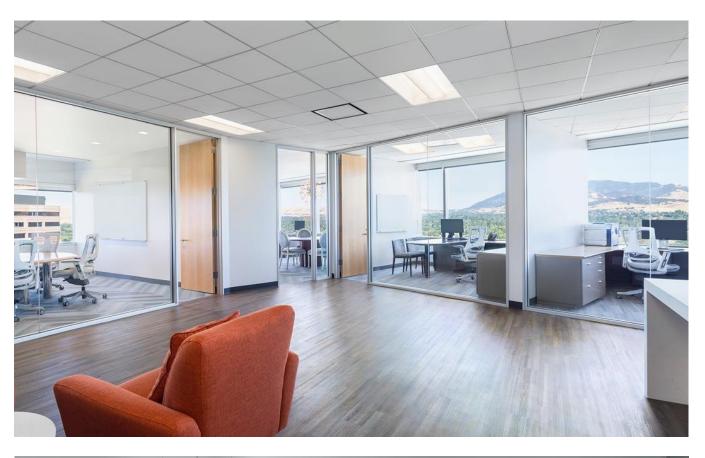

#### SPACE FEATURES

- Class A office sublease with high-end build-out with creative finishes
- Top-Floor space with incredible natural light
- 360-degree unobstructed view corridors
- Control of entire floor provides secure access
- Efficient layout that can accommodate required distancing measure
- Project includes abundant parking
- Full time property management, 24-hour security, day porters, and engineering staff

#### SPACE HIGHLIGHTS

- Boardroom
- 2 Large conference rooms
- 3 Medium conference rooms
- Mix of private and open seating with capacity to seat 135+
- 5 Large glass-lined executive offices
- Large corner CEO office that includes private restroom
- Training room
- Reception area
- Multiple huddle rooms
- Large open kitchen with high-end finishes
- Copy room
- Mother's Room