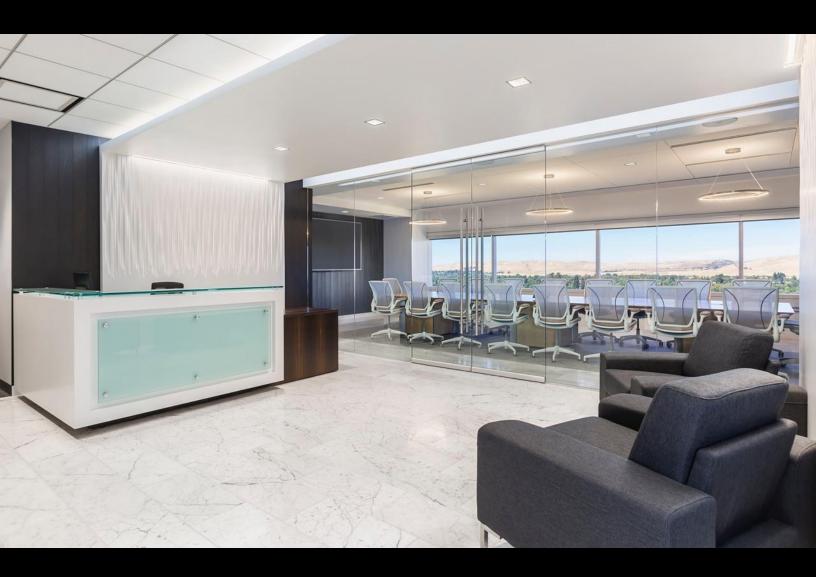

#### SPACE FEATURES

- Class A office sublease with high-end build-out with creative finishes
- Top-Floor space with incredible natural light
- 360-degree unobstructed view corridors
- Control of entire floor provides secure access
- Efficient layout that can accommodate required distancing measure
- Project includes abundant parking
- Full time property management, 24-hour security, day porters, and engineering staff

#### SPACE HIGHLIGHTS

- Boardroom
- 2 Large conference rooms
- 3 Medium conference rooms
- Mix of private and open seating with capacity to seat 135+
- 5 Large glass-lined executive offices
- Large corner CEO office that includes private restroom
- Training room
- Reception area
- Multiple huddle rooms
- Large open kitchen with high-end finishes
- Copy room
- Mother's Room