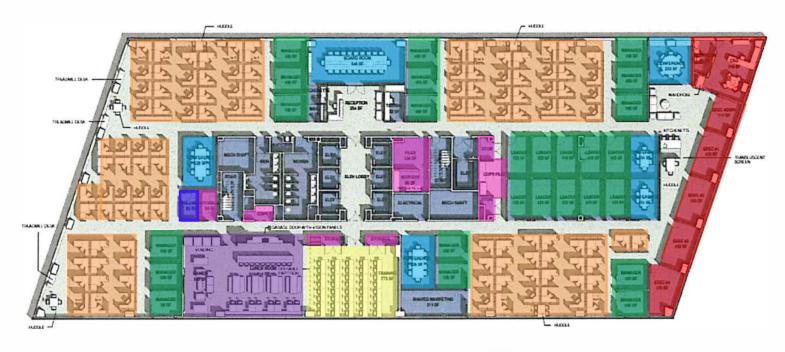

### FLOOR PLAN

### 13th FLOOR | 24,408 RSF

#### SPACE HIGHLIGHTS

- Boardroom
- 2 Large conference rooms
- 3 Medium conference rooms
- Mix of private and open seating with capacity to seat 135+
- 5 Large glass-lined executive offices
- Large corner CEO office that includes private restroom
- Training room
- Reception area
- Multiple huddle rooms
- Large open kitchen with high-end finishes
- Copy room
- Mother's Room

- 105+ Workstations
- 26 Manager Offices
- 6 Executive Offices
- Boardroom/Conference Rooms
- Kitchen
- Copy/File & Storage
- Training Room
- Mother's Room