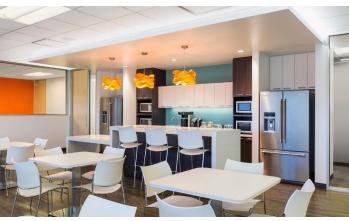

#### SPACE HIGHLIGHTS

- Boardroom
- 2 Large conference rooms
- 3 Medium conference rooms
- Mix of private and open seating with capacity to seat 135+
- 5 Large glass-lined executive offices
- Large corner CEO office that includes private restroom
- Training room
- Reception area
- Multiple huddle rooms
- Large open kitchen with high-end finishes
- Copy room
- Mother's Room