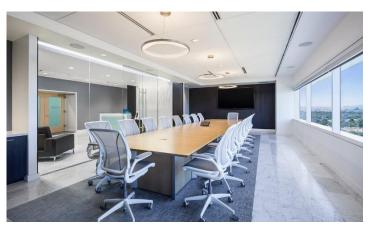

#### SPACE HIGHLIGHTS

- Boardroom
- 2 Large conference rooms
- 3 Medium conference rooms
- Mix of private and open seating with capacity to seat 135+
- 5 Large glass-lined executive offices
- Large corner CEO office that includes private restroom
- Training room
- Reception area
- Multiple huddle rooms
- Large open kitchen with high-end finishes
- Copy room
- Mother's Room