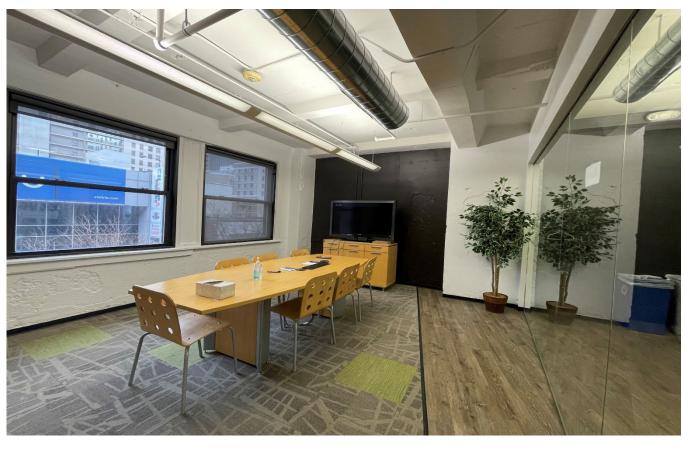

# **SPACE HIGHLIGHTS**

- · Conference room
- Kitchen
- 2 offices
- Open work area