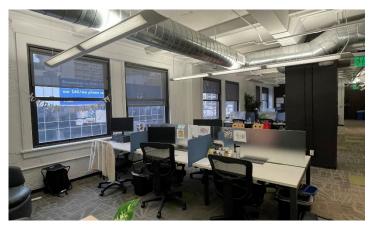

# **SPACE HIGHLIGHTS**

- · Conference room
- Kitchen
- 2 offices
- Open work area