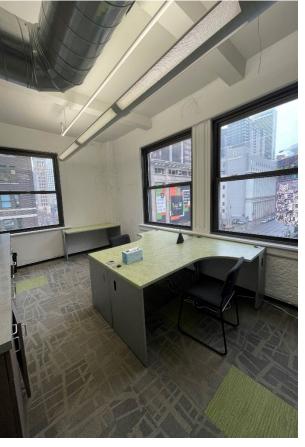

# **SPACE HIGHLIGHTS**

- · Conference room
- Kitchen
- 2 offices
- Open work area