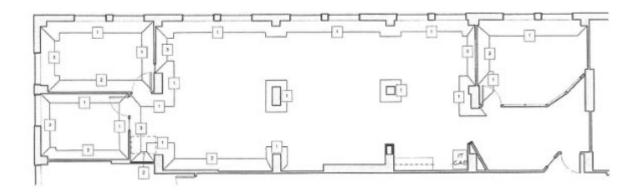

# FLOOR PLAN

# **SPACE HIGHLIGHTS**

- · Conference room
- Kitchen
- 2 offices
- Open work area