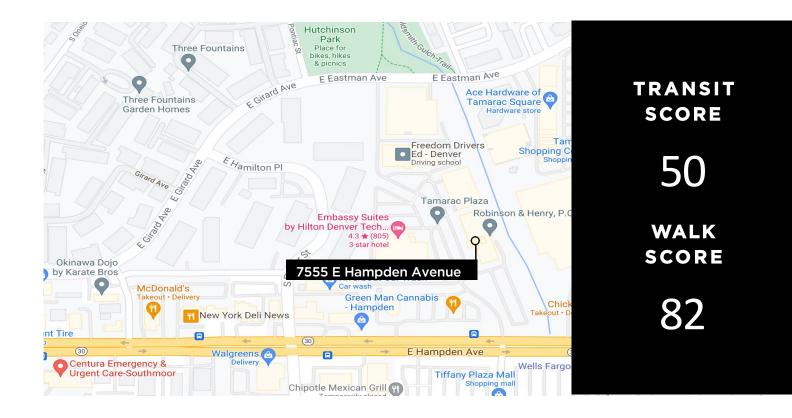

# LOCATION HIGHLIGHTS

## KEY HIGHLIGHTS

- · Easy access to Denver CBD, Colorado Blvd and DTC
- · Generous parking ratio
- Numerous restaurants surrounding
- · Various retail amenities