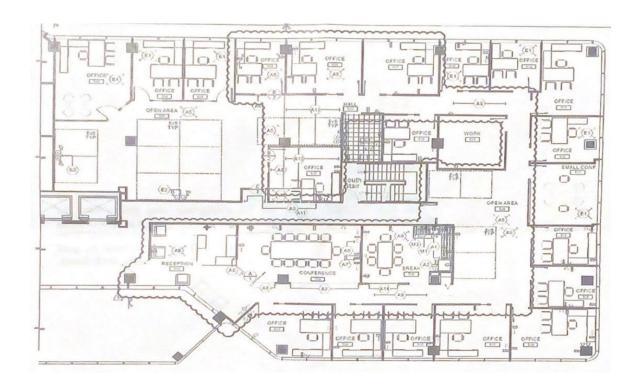

# FLOOR PLAN

### SPACE HIGHLIGHTS

- Newly built suite with tenantfinish
- Great mix of office and open layout
- Short-term sublease
- Furniture available