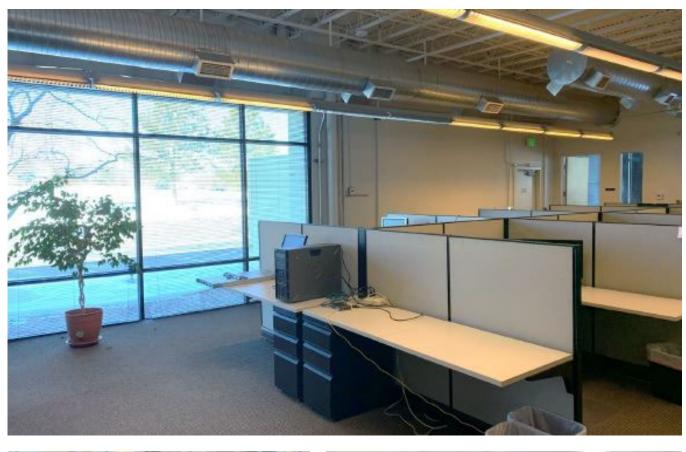

#### KEY HIGHLIGHTS

- Plug & Play Office Sublease with incredible natural light throughout the suite and exposed HVAC
- Great access to Hwy 36 corridor, 20-minute drive to Boulder,
  10-minute drive to Denver
- Walkable amenities including Qdoba, Panera, Starbucks, etc.
- Access to US 36 bikeway trail for employees commuting to and from work

#### SPACE HIGHLIGHTS

- 1 Conference room and 5 Private offices
- Central open area with cubicles
- Kitchenette
- Double-door entry with reception
- Exposed HVAC and Floor-to-ceiling windows
- Abundance of Natural Light
- Private restrooms in-suite
- Furniture can be made available