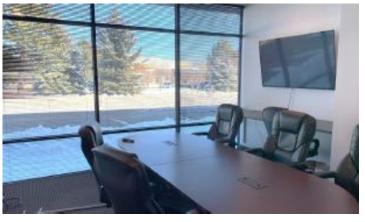

#### SPACE HIGHLIGHTS

- 1 Conference room and 5 Private offices
- Central open area with cubicles
- Kitchenette
- Double-door entry with reception
- Exposed HVAC and Floor-to-ceiling windows
- Abundance of Natural Light
- Private restrooms in-suite
- Furniture can be made available

| Conference Room         |
|-------------------------|
| Private Office          |
| Kitchen and Dining Area |