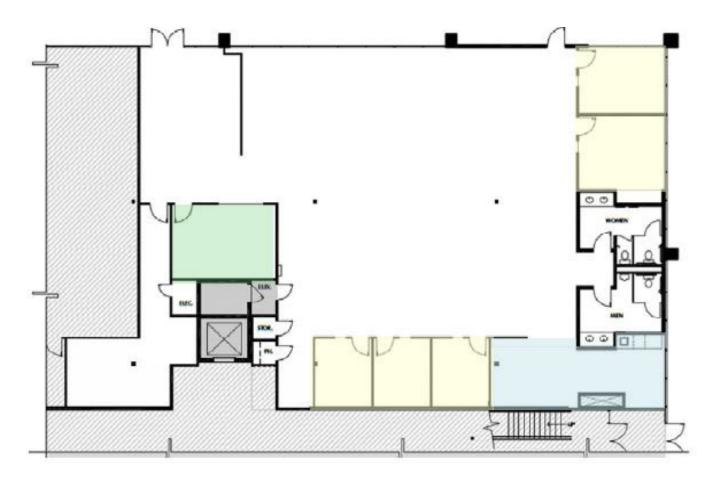

### FLOOR PLAN

#### SPACE HIGHLIGHTS

- 1 Conference room and 5 Private offices
- Central open area with cubicles
- Kitchenette
- Double-door entry with reception
- Exposed HVAC and Floor-to-ceiling windows
- Abundance of Natural Light
- Private restrooms in-suite
- Furniture can be made available

| Conference Room         |
|-------------------------|
| Private Office          |
| Kitchen and Dining Area |