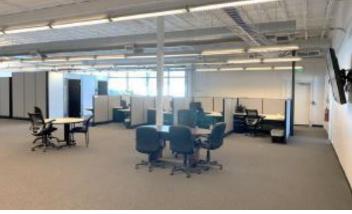

#### KEY HIGHLIGHTS

- Plug & Play Office Sublease with incredible natural light throughout the suite and exposed HVAC
- Great access to Hwy 36 corridor, 20-minute drive to Boulder,
  10-minute drive to Denver
- Walkable amenities including Qdoba, Panera, Starbucks, etc.
- Access to US 36 bikeway trail for employees commuting to and from work

#### SPACE HIGHLIGHTS

- 1 Conference room and 5 Private offices
- Central open area with cubicles
- Kitchenette
- Double-door entry with reception
- Exposed HVAC and Floor-to-ceiling windows
- Abundance of Natural Light
- Private restrooms in-suite
- Furniture can be made available