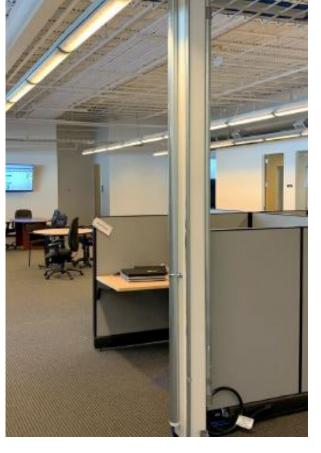

#### KEY HIGHLIGHTS

- Plug & Play Office Sublease with incredible natural light throughout the suite and exposed HVAC
- Great access to Hwy 36 corridor, 20-minute drive to Boulder,
  10-minute drive to Denver
- Walkable amenities including Qdoba, Panera, Starbucks, etc.
- Access to US 36 bikeway trail for employees commuting to and from work

#### SPACE HIGHLIGHTS

- 1 Conference room and 5 Private offices
- Central open area with cubicles
- Kitchenette
- Double-door entry with reception
- Exposed HVAC and Floor-to-ceiling windows
- Abundance of Natural Light
- Private restrooms in-suite
- Furniture can be made available