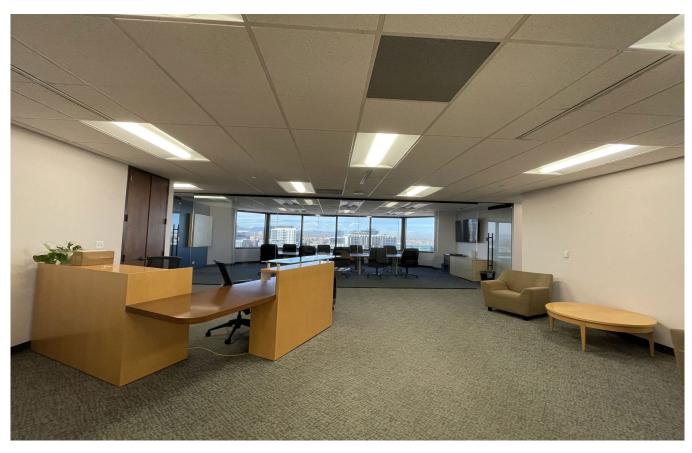

### SPACE HIGHLIGHTS

- Rocky Mountain views
- · Mix of private offices and open layout
- Kitchen on the glass
- · Reception area
- Conference room

### **SPACE HIGHLIGHTS**

- Rocky Mountain views
- Mix of private offices and open layout
- · Kitchen on the glass
- Reception area
- · Conference room