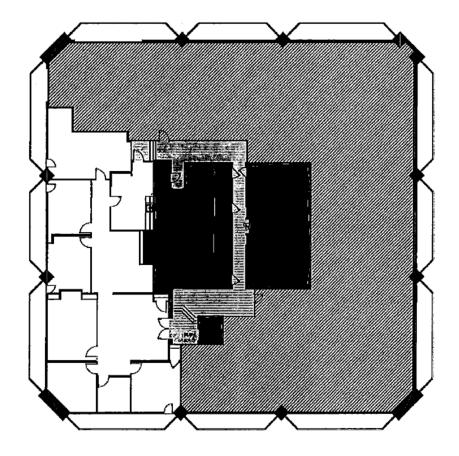

# FLOOR PLAN

Suite 1500 – 13,036 SF

### SPACE HIGHLIGHTS

- Rocky Mountain views
- · Mix of private offices and open layout
- Kitchen on the glass
- · Reception area
- Conference room