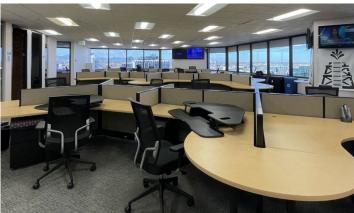

### SPACE HIGHLIGHTS

- Rocky Mountain views
- · Mix of private offices and open layout
- Kitchen on the glass
- · Reception area
- Conference room

### **SPACE HIGHLIGHTS**

- Rocky Mountain views
- Mix of private offices and open layout
- · Kitchen on the glass
- Reception area
- · Conference room