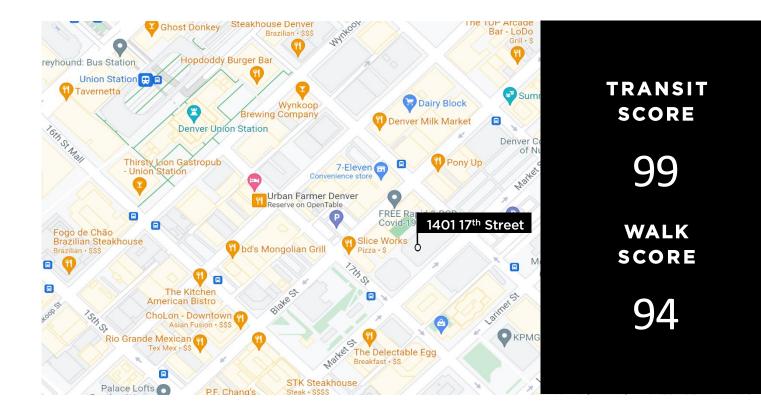

# LOCATION HIGHLIGHTS

### KEY HIGHLIGHTS

- · Direct freeway access
- · Two blocks from Union Station
- One block from 16<sup>th</sup> Street MallRide
- Commuter friendly