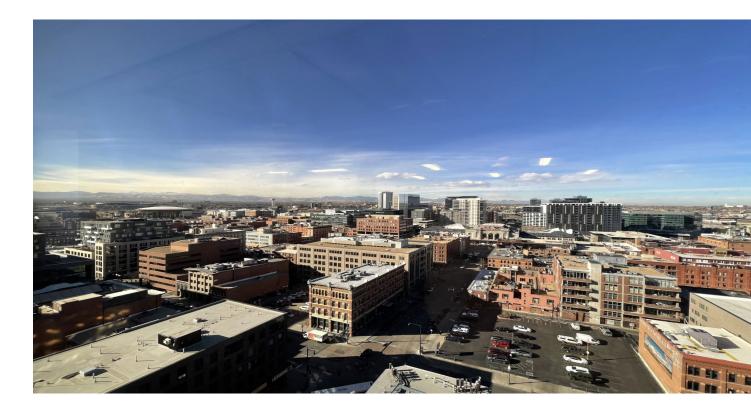

#### ADDITIONAL FEATURES

- 10,000 SF Multi-purpose amenity center with fitness center, training/event center, lounge and bar
- 2.0/1,000 Parking
- Amazing western views
- Surrounded by LoDo's retail amentities

### SPACE HIGHLIGHTS

- Rocky Mountain views
- · Mix of private offices and open layout
- Kitchen on the glass
- · Reception area
- Conference room

### **SPACE HIGHLIGHTS**

- Rocky Mountain views
- Mix of private offices and open layout
- · Kitchen on the glass
- Reception area
- · Conference room