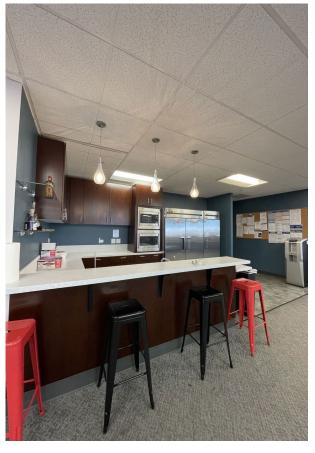

### SPACE HIGHLIGHTS

- Rocky Mountain views
- · Mix of private offices and open layout
- Kitchen on the glass
- · Reception area
- Conference room

### **SPACE HIGHLIGHTS**

- Rocky Mountain views
- Mix of private offices and open layout
- · Kitchen on the glass
- Reception area
- · Conference room