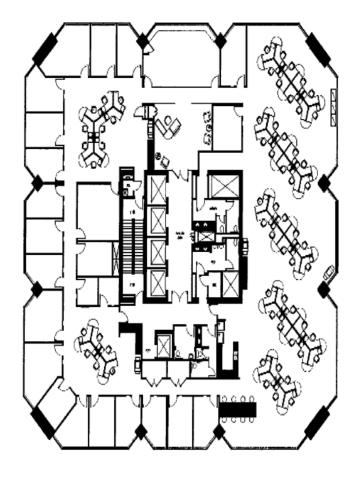

# FLOOR PLAN

Suite 1500 – 13,036 SF

### SPACE HIGHLIGHTS

- Rocky Mountain views
- · Mix of private offices and open layout
- Kitchen on the glass
- · Reception area
- Conference room