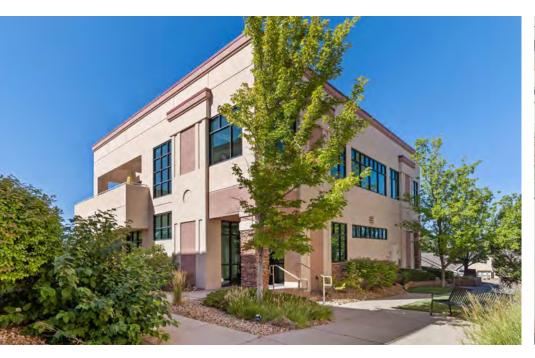

### the OFFERING

Located in the south Denver metro area, 9226 Teddy Lane sits in the heart of Lone Tree, a business-friendly community that hosts prominent companies such as Charles Schwab. Kiewit and Cochlear Americas. This prime commercial property offers an unparalleled opportunity for owner-users. Just minutes from the major transportation arteries of I-25 and C-470/E-470, the location provides seamless access to the entire Denver metro area. The modern building features a contemporary design with large windows that flood the space with natural light, creating a bright and welcoming environment.

### Property Information

Address:
9226 Teddy Lane
Lone Tree, CO 80124

Square Footage: 5,742 SF

Year Built: 2001

Lot Size: 0.39 Acres (16,771 SF)

Estimated Annual Taxes (2024): \$33,739

Zoning:
PD - Planned Development District