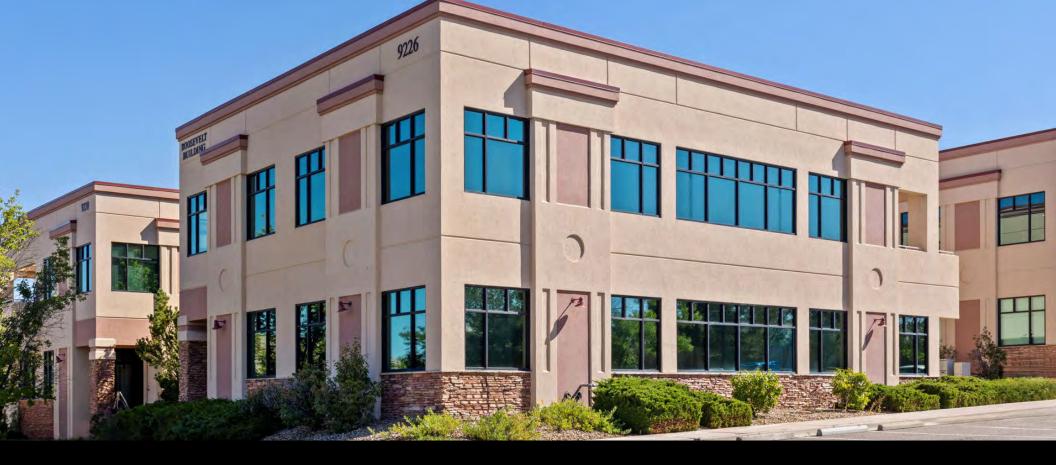

### the OFFERING

Located in the south Denver metro area, 9226 Teddy Lane sits in the heart of Lone Tree, a business-friendly community that hosts prominent companies such as Charles Schwab. Kiewit and Cochlear Americas. This prime commercial property offers an unparalleled opportunity for owner-users. Just minutes from the major transportation arteries of I-25 and C-470/E-470, the location provides seamless access to the entire Denver metro area. The modern building features a contemporary design with large windows that flood the space with natural light, creating a bright and welcoming environment.

### Property Information

Address:
9226 Teddy Lane
Lone Tree, CO 80124

Square Footage: 5,742 SF

Year Built: 2001

Lot Size: 0.39 Acres (16,771 SF)

Estimated Annual Taxes (2024): \$33,739

Zoning:
PD - Planned Development District