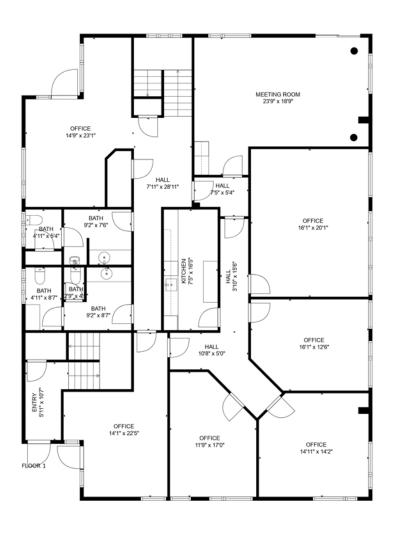

ly ranks well for its low crime rates and well-maintained infrastructure, offering peace of mind to occupants. Additionally, the property boasts ample on-site parking and is conveniently close to an array of dining, shopping and recreational amenities. Whether you're looking to establish your growing business or seeking a solid investment in a budding market, 9226 Teddy Lane is a compelling choice in the vibrant Lone Tree business district.

### Property Information



Address:
9226 Teddy Lane
Lone Tree, CO 80124

Square Footage: 5,742 SF

Year Built: 2001

Lot Size: 0.39 Acres (16,771 SF)

Estimated Annual Taxes (2024): \$33,739

Zoning:
PD - Planned Development District

Parking Ratio: 4/1,000 SF



4 | 9226 Teddy Lane

### Nearby Points of Interest



### Floor Plans

#### FIRST FLOOR



#### SECOND FLOOR



## 3D Renderings

#### FIRST FLOOR



#### SECOND FLOOR









**B |** 9226 Teddy Lane









9 | 9226 Teddy Lane









# 9226 TEDDY LANE

LONE TREE, CO 80124

#### **TYLER HERMAN**

Vice President tyler@hughesmarino.com 303.957.4282

#### **LINDSAY BROWN**

Senior Managing Director lindsay@hughesmarino.com 720.291.5151

#### **HUGHES MARINO**

1614 15th Street, Suite 300 Denver, CO 80202 hughesmarino.com