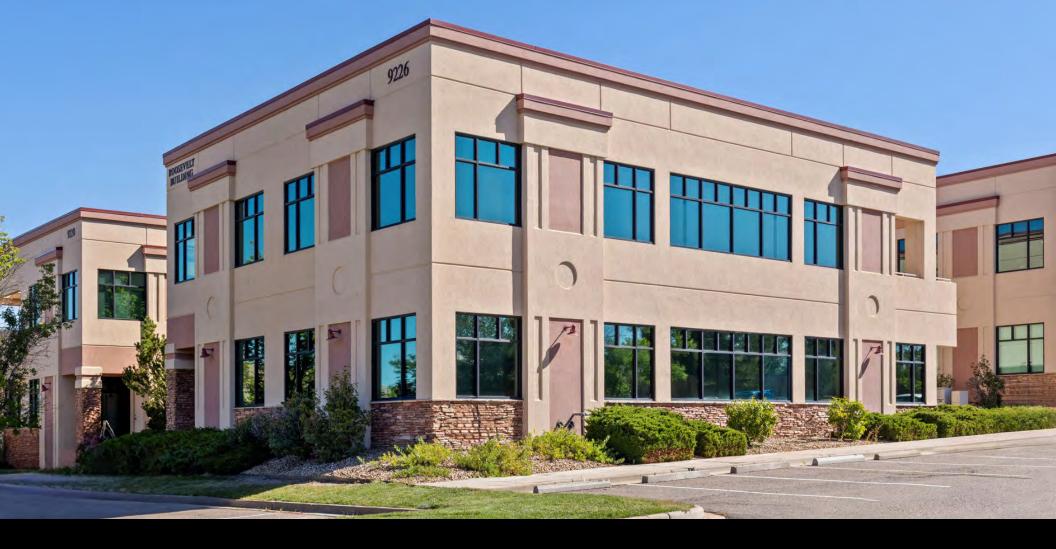

### the OFFERING

Located in the south Denver metro area, 9226 Teddy Lane sits in the heart of Lone Tree, a business-friendly community that hosts prominent companies such as Charles Schwab. Kiewit and Cochlear Americas. This prime commercial property offers an unparalleled opportunity for owner-users. Just minutes from the major transportation arteries of I-25 and C-470/E-470, the location provides seamless access to the entire Denver metro area. The modern building features a contemporary design with large windows that flood the space with natural light, creating a bright and welcoming environment.

### Property Information

Address:
9226 Teddy Lane
Lone Tree, CO 80124

Square Footage: 5,742 SF

Year Built: 2001

Lot Size: 0.39 Acres (16,771 SF)

Estimated Annual Taxes (2024): \$33,739

Zoning:
PD - Planned Development District