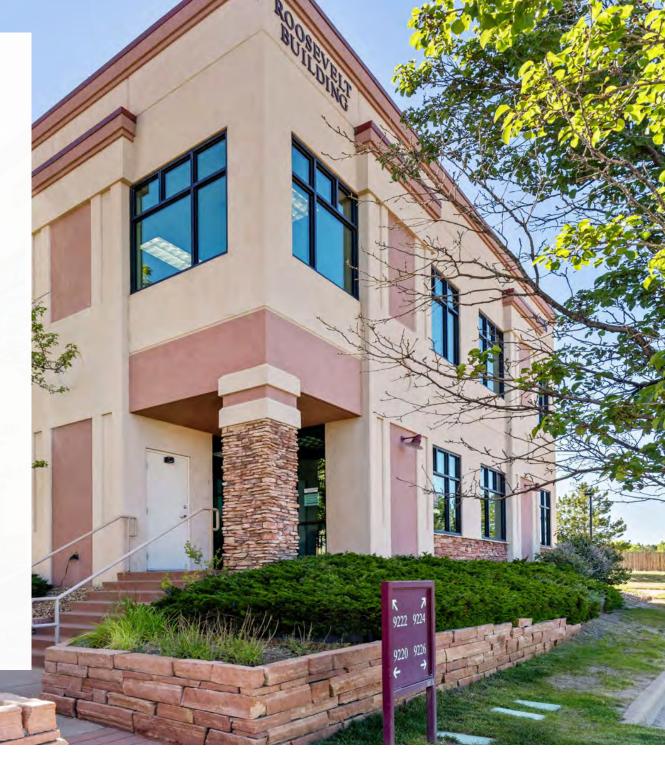

### the OFFERING

Located in the south Denver metro area, 9226 Teddy Lane sits in the heart of Lone Tree, a business-friendly community that hosts prominent companies such as Charles Schwab. Kiewit and Cochlear Americas. This prime commercial property offers an unparalleled opportunity for owner-users. Just minutes from the major transportation arteries of I-25 and C-470/E-470, the location provides seamless access to the entire Denver metro area. The modern building features a contemporary design with large windows that flood the space with natural light, creating a bright and welcoming environment.

With a flexible floor plan, the property is well-suited for a variety of office uses, from corporate headquarters and professional services to startups and training centers. Safety is a key advantage, as Lone Tree consistently ranks well for its low crime rates and well-maintained infrastructure, offering peace of mind to occupants. Additionally, the property boasts ample on-site parking and is conveniently close to an array of dining, shopping and recreational amenities. Whether you're looking to establish your growing business or seeking a solid investment in a budding market, 9226 Teddy Lane is a compelling choice in the vibrant Lone Tree business district.