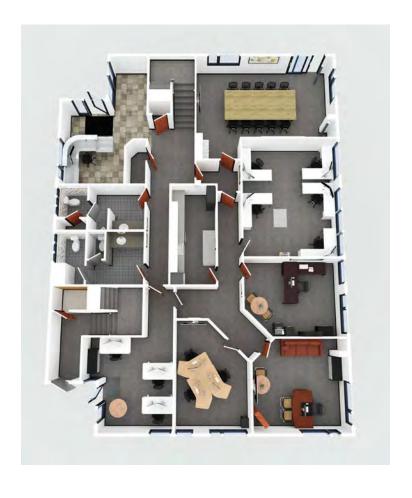

nfrastructure, offering peace of mind to occupants. Additionally, the property boasts ample on-site parking and is conveniently close to an array of dining, shopping and recreational amenities. Whether you're looking to establish your growing business or seeking a solid investment in a budding market, 9226 Teddy Lane is a compelling choice in the vibrant Lone Tree business district.

### Property Information



Address:
9226 Teddy Lane
Lone Tree, CO 80124

Square Footage: 5,742 SF

Year Built: 2001

Lot Size: 0.39 Acres (16,771 SF)

Estimated Annual Taxes (2024): \$33,739

Zoning:
PD - Planned Development District

Parking Ratio: 4/1,000 SF



4 | 9226 Teddy Lane

### Nearby Points of Interest



### Floor Plans

#### FIRST FLOOR



#### SECOND FLOOR



## 3D Renderings

#### FIRST FLOOR



#### SECOND FLOOR









**B |** 9226 Teddy Lane









9 | 9226 Teddy Lane









# 9226 TEDDY LANE

LONE TREE, CO 80124

#### **TYLER HERMAN**

Vice President tyler@hughesmarino.com 303.957.4282

#### **LINDSAY BROWN**

Senior Managing Director lindsay@hughesmarino.com 720.291.5151

#### **HUGHES MARINO**

1614 15th Street, Suite 300 Denver, CO 80202 hughesmarino.com