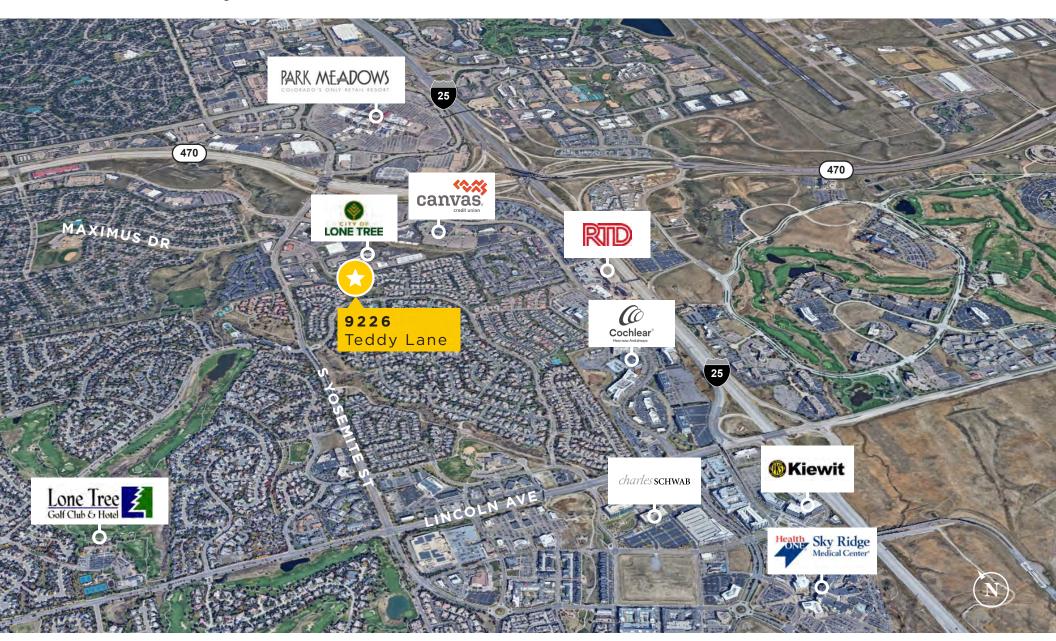

### Nearby Points of Interest

### the OFFERING

Located in the south Denver metro area, 9226 Teddy Lane sits in the heart of Lone Tree, a business-friendly community that hosts prominent companies such as Charles Schwab. Kiewit and Cochlear Americas. This prime commercial property offers an unparalleled opportunity for owner-users. Just minutes from the major transportation arteries of I-25 and C-470/E-470, the location provides seamless access to the entire Denver metro area. The modern building features a contemporary design with large windows that flood the space with natural light, creating a bright and welcoming environment.