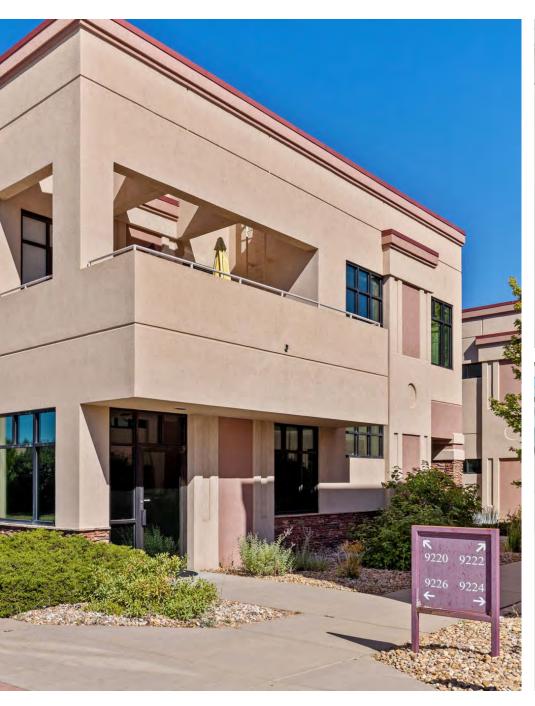

### the OFFERING

Located in the south Denver metro area, 9226 Teddy Lane sits in the heart of Lone Tree, a business-friendly community that hosts prominent companies such as Charles Schwab. Kiewit and Cochlear Americas. This prime commercial property offers an unparalleled opportunity for owner-users. Just minutes from the major transportation arteries of I-25 and C-470/E-470, the location provides seamless access to the entire Denver metro area. The modern building features a contemporary design with large windows that flood the space with natural light, creating a bright and welcoming environment.

### Property Information

Address:
9226 Teddy Lane
Lone Tree, CO 80124

Square Footage: 5,742 SF

Year Built: 2001

Lot Size: 0.39 Acres (16,771 SF)

Estimated Annual Taxes (2024): \$33,739

Zoning:
PD - Planned Development District