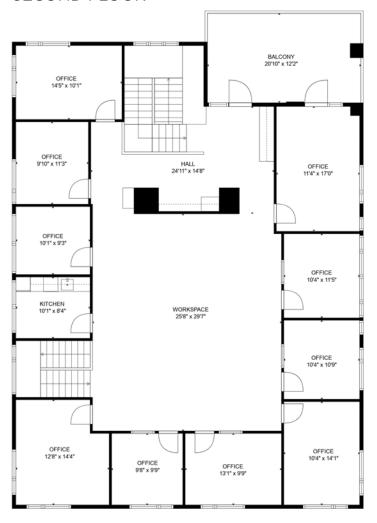

low crime rates and well-maintained infrastructure, offering peace of mind to occupants. Additionally, the property boasts ample on-site parking and is conveniently close to an array of dining, shopping and recreational amenities. Whether you're looking to establish your growing business or seeking a solid investment in a budding market, 9226 Teddy Lane is a compelling choice in the vibrant Lone Tree business district.

### Property Information



Address:
9226 Teddy Lane
Lone Tree, CO 80124

Square Footage: 5,742 SF

Year Built: 2001

Lot Size: 0.39 Acres (16,771 SF)

Estimated Annual Taxes (2024): \$33,739

Zoning:
PD - Planned Development District

Parking Ratio: 4/1,000 SF



4 | 9226 Teddy Lane

### Nearby Points of Interest



### Floor Plans

#### FIRST FLOOR



#### SECOND FLOOR



## 3D Renderings

#### FIRST FLOOR



#### SECOND FLOOR









**B |** 9226 Teddy Lane









9 | 9226 Teddy Lane









# 9226 TEDDY LANE

LONE TREE, CO 80124

#### **TYLER HERMAN**

Vice President tyler@hughesmarino.com 303.957.4282

#### **LINDSAY BROWN**

Senior Managing Director lindsay@hughesmarino.com 720.291.5151

#### **HUGHES MARINO**

1614 15th Street, Suite 300 Denver, CO 80202 hughesmarino.com