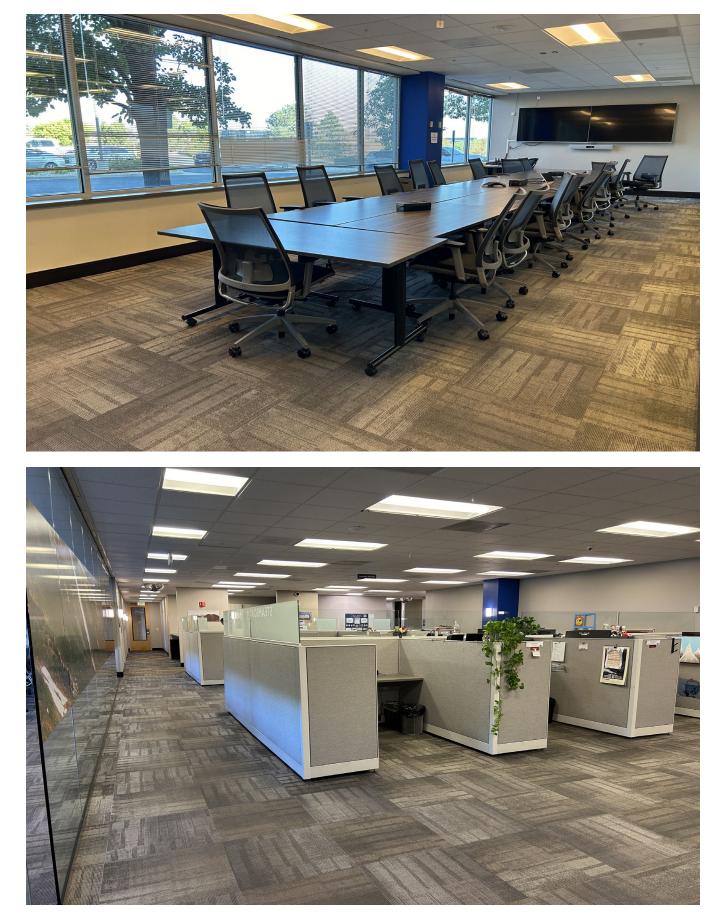

### SPACE HIGHLIGHTS

- 86 Workstations
- 15 Private Offices
- 3 Meeting Rooms
- Multiple Kitchen Spaces
- In-Suite Private Restrooms
- Building Signage Opportunity