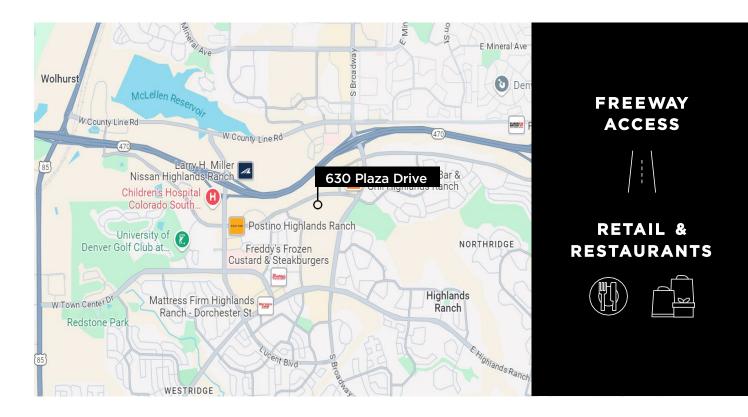

# LOCATION HIGHLIGHTS

### KEY HIGHLIGHTS

- Ample Parking with EV Charging
- Easy Access to 470 / Lucent Boulevard Interchange
- Walking Distance to Coffee, Restaurants, Hotels and Fitness Concepts
  - Postino, Starbucks, Torchy's Tacos, Snarf's Sandwiches, Prost Brewing Company and more