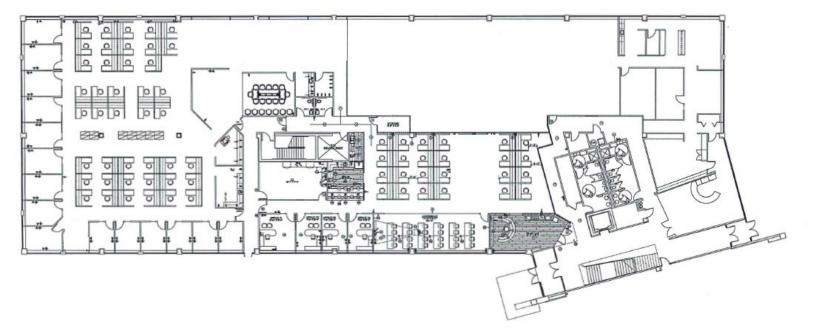

# FLOOR PLAN

### SPACE HIGHLIGHTS

- 86 Workstations
- 15 Private Offices
- 3 Meeting Rooms
- Multiple Kitchen Spaces
- In-Suite Private Restrooms
- Building Signage Opportunity