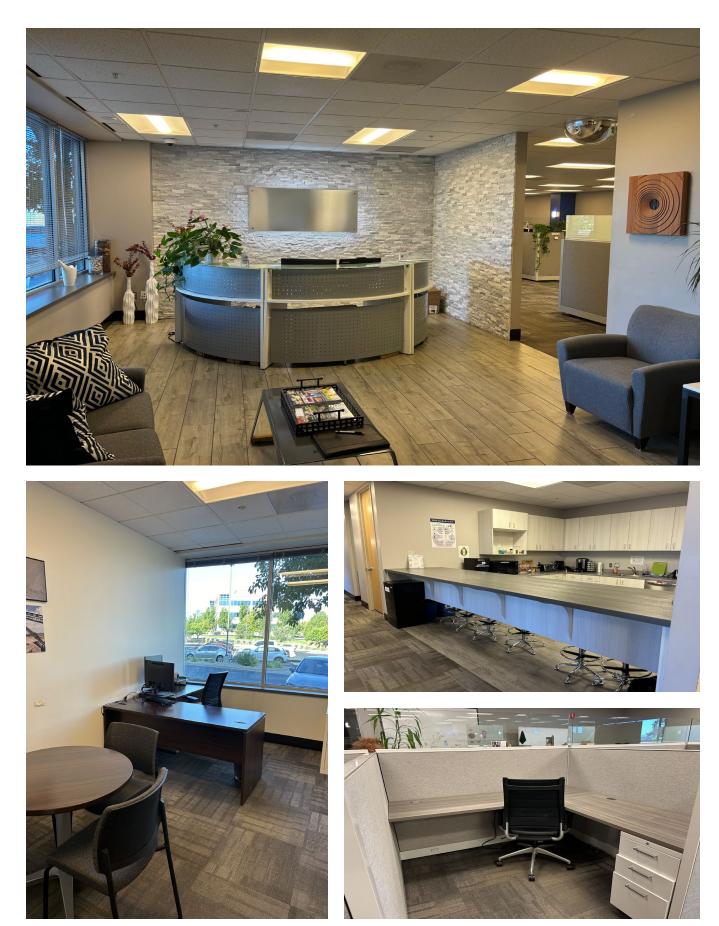

### ADDITIONAL FEATURES

- Plug and Play
- Updated Fitness Center with Showers and Lockers
- Common Conference Room for Tenant Use
- Unparalleled Class A Finishes Throughout

### SPACE HIGHLIGHTS

- 86 Workstations
- 15 Private Offices
- 3 Meeting Rooms
- Multiple Kitchen Spaces
- In-Suite Private Restrooms
- Building Signage Opportunity