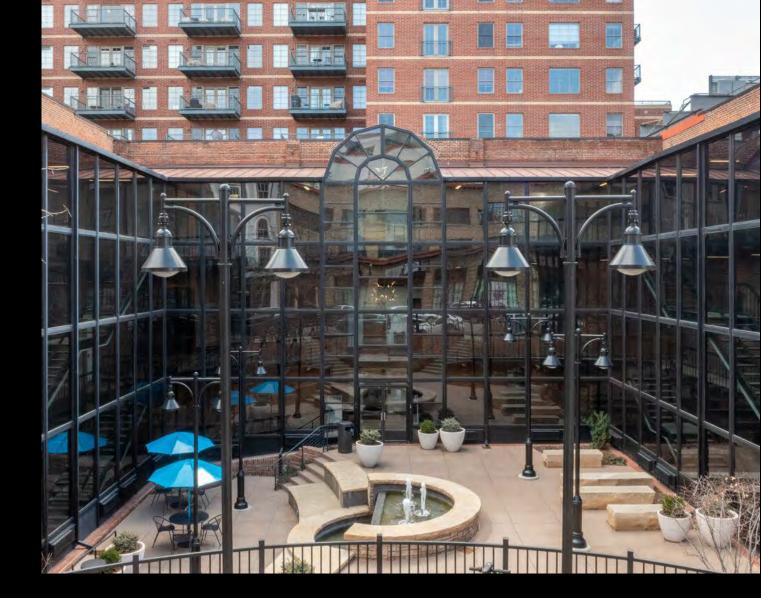

# BUILDING & SPACE

BUILDING

Elephant Corral

**ADDRESS** 

1444 Wazee St. Second Floor Denver, CO 80202

AVAILABLE Immediately

ASKING RATE Negotiable

AVAILABLE THROUGH

### **KEY HIGHLIGHTS**

- Walking distance to Union Station and Larimer Square
- Located on the Cherry Creek Bike path

### ADDITIONAL FEATURES

- Historic brick and timber
- Located in the heart of LoDo
- High ceilings
- Large windows and abundant natural light