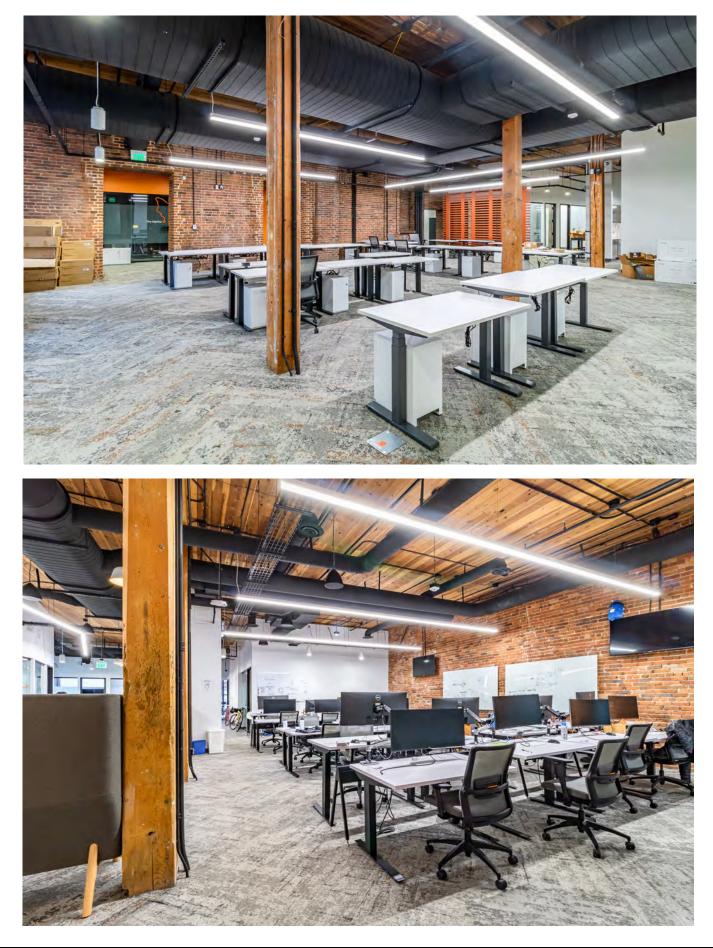

### ADDITIONAL FEATURES

- Historic brick and timber
- Located in the heart of LoDo
- High ceilings
- Large windows and abundant natural light