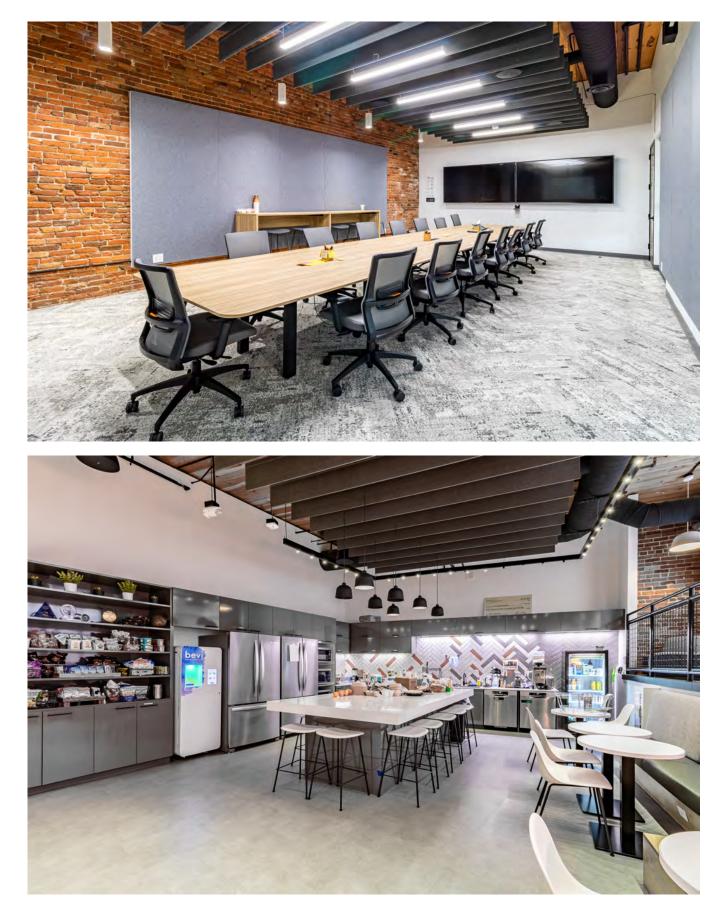

### ADDITIONAL FEATURES

- Historic brick and timber
- Located in the heart of LoDo
- High ceilings
- Large windows and abundant natural light