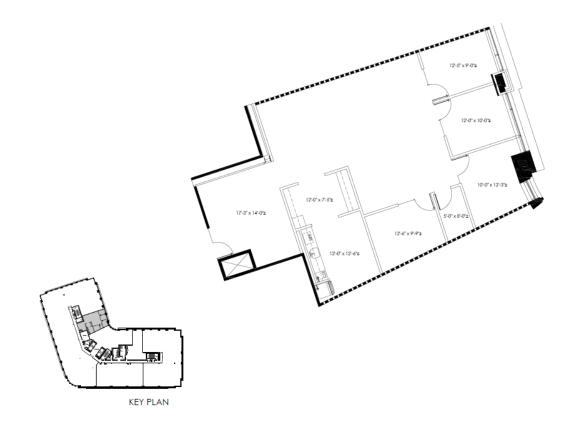

# FLOOR PLAN

### SPACE HIGHLIGHTS

- Plug and Play
- 4 Private Offices
- Reception/Corporate Entrance
- Breakroom/Kitchenette
- Storage Closet