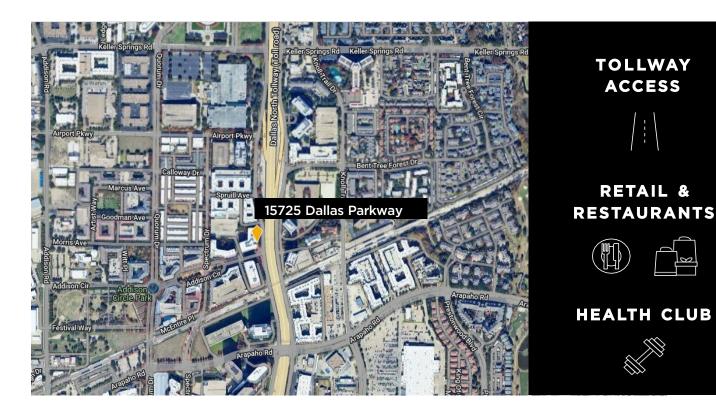

### **KEY HIGHLIGHTS**

- Excellent I-635 and North Dallas Parkway access and visibility
- Abundant Retail, Restaurant & Health Club Amenities
- Less than 20 Minutes from Downtown Dallas and DFW Airport
- Less than 15 Minutes from Dallas Love Field Airport