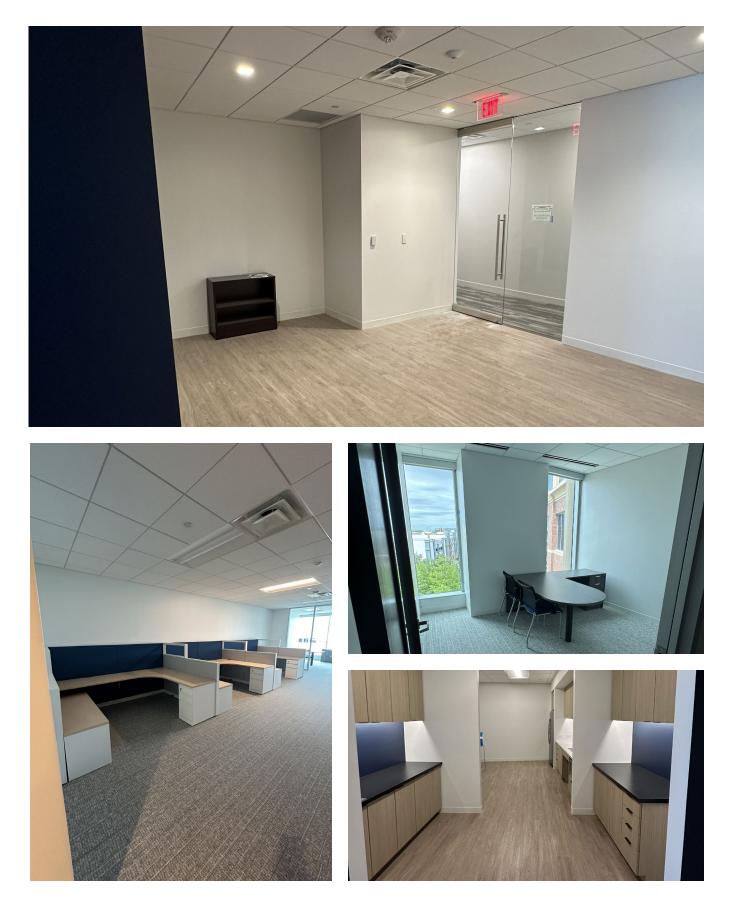

# FLOOR PLAN

### SPACE HIGHLIGHTS

- Plug and Play
- 4 Private Offices
- Reception/Corporate Entrance
- Breakroom/Kitchenette
- Storage Closet