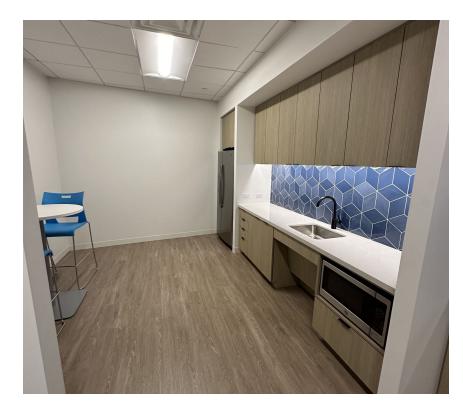

### SPACE HIGHLIGHTS

- Plug and Play
- 4 Private Offices
- Reception/Corporate Entrance
- Breakroom/Kitchenette
- Storage Closet