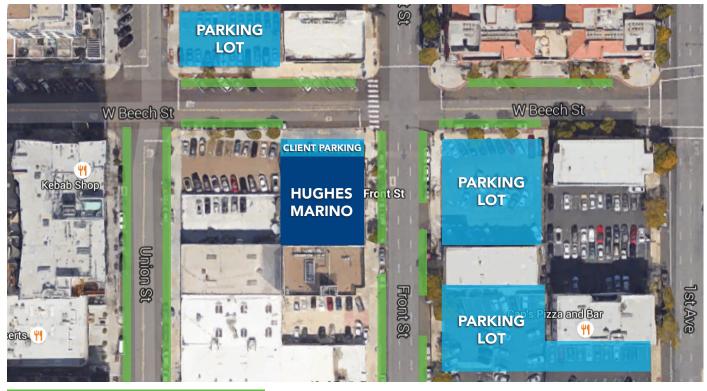

#### Parking

For our clients, please park in the designated "Client Only" parking spaces located on the north side of our building on Beech Street. All other guests, please refer to the map below for available street parking and nearby parking lots.