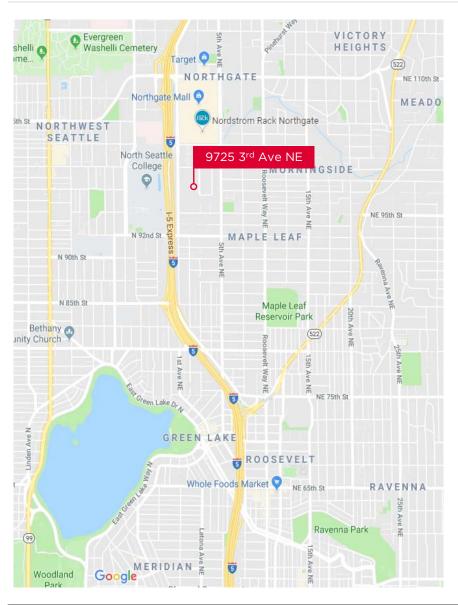

# **Building Information**

Address: 9725 3rd Avenue Northeast, Suite

410, Seattle, WA 98115

Available: 3,236 Rentable Square Feet

Asking Rate: Call Broker for Rate

Occupancy: Available Immediately

Available Through: June 30, 2021