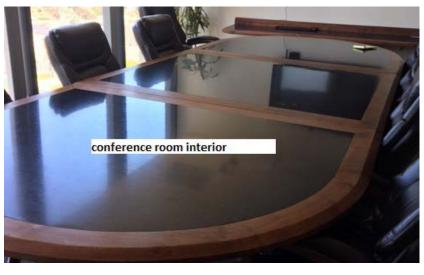

## Highlights

- Two private, furnished offices are available in updated law firm space with doubledoor entry off of elevator
- Very desirable Class A office building located in the heart of Downtown
- · Beautiful views
- Includes daily receptionist services and use of the conference room & kitchen
- Complimentary gym access and shuttle to courthouses and airport