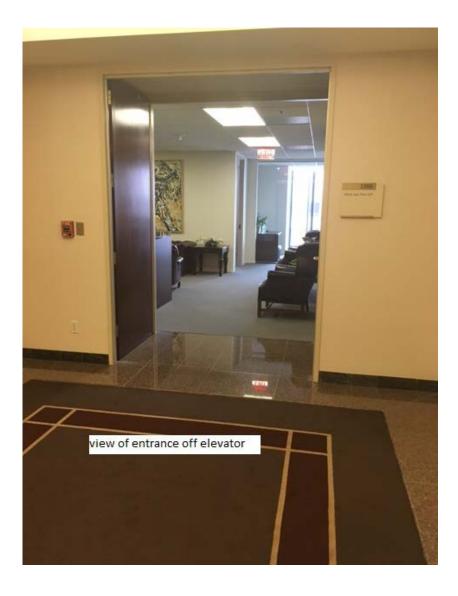

## Highlights

- Two private, furnished offices are available in updated law firm space with doubledoor entry off of elevator
- Very desirable Class A office building located in the heart of Downtown
- · Beautiful views
- Includes daily receptionist services and use of the conference room & kitchen
- Complimentary gym access and shuttle to courthouses and airport