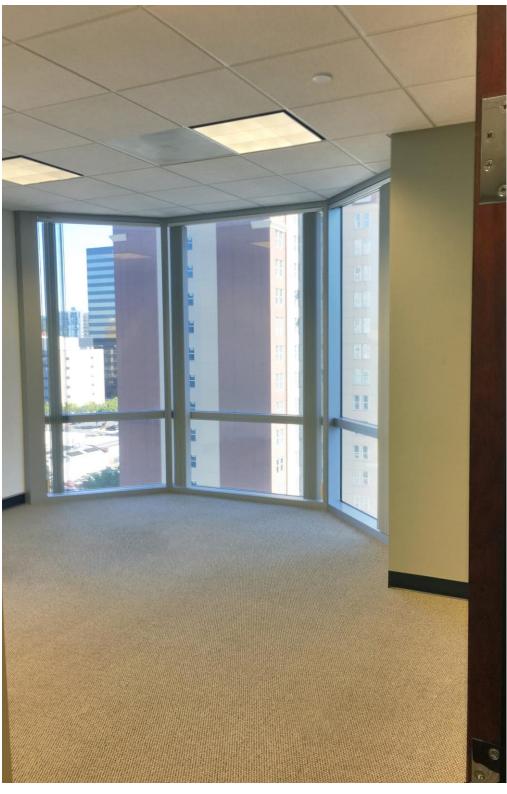

## **FEATURES**

- Beautiful Class A executive office available on the 11<sup>th</sup> floor of prestigious 550 Corporate Center
- · City views towards the courthouse
- Includes access to two private conference rooms, copy machine, filing shelves, storage cabinets, and kitchen
- Two large executive offices available for \$1,250/month
- Three large secretarial stations available for \$500/month (furnished)
- Located on the desirable west side of downtown, one block away from courthouse and within walking distance of Little Italy