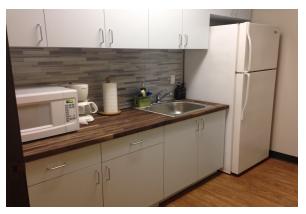

The spacious, modern, well-appointed suite includes *professional grade sound-proofing*, a *waiting room* with a *notification light system*, *reception area*, *kitchen*, *and storage area*. There is a *locking door that separates the waiting room from the offices*. Rent is all-inclusive.

- Highly desirable Class A courtyard style building with windowed offices.
- Extensive sound proofing
- Notification light system
- Free: utilities, high-speed Wi-Fi, bottled water, coffee & tea, kitchen supplies, janitorial, storage, parking
- Full & part-time opportunities