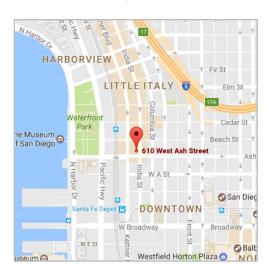

## Light, bright and airy with amazing views from every room in the suite!

- Situated in Little Italy; shops, restaurants, bars and the waterfront are all walkable.
  - Secure building with key card entrance and 24-hr on-site security personnel.
- In-building monthly parking is available; public parking is located across the street.
  - Train and trolley station only two blocks away; bus stops are within 4 blocks.