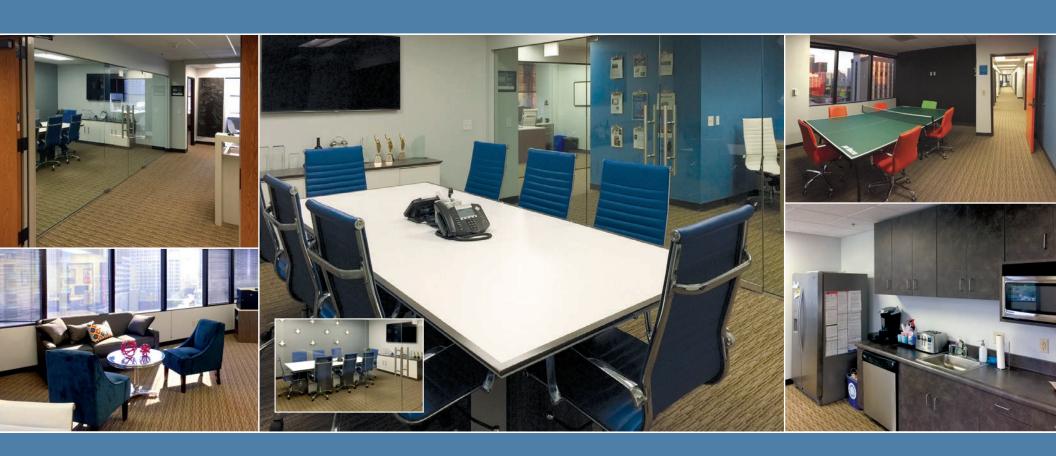

## The Sublease Includes:

- Private glass offices with views
- 4-seat open bullpen area with views
- Air conditioning, utilities, and internet
- Fully furnished with modern decor
- Two large conference rooms
- Kitchenette and lounge area
- Storage room and secure IT room

The professionally decorated suite has private office rooms, an open bullpen, two conference rooms, kitchenette, lounge area, IT room, and storage room

- "Wow" your clients —and your team— with the suite's sophisticated, modern and comfortable decor.
  - The 3.200 sq. ft. private suite will be shared 50/50 with a small public relations agency. The areas shown in the pictures above are common use for both companies.

## The fully furnished 1,600 sq. ft. sublease space is ideal for a 5 - 10 person company

- Internet-ready: The sublease includes high-speed, secure internet service.
- Plug-n-play: CAT 6 Ethernet network cabling is already wired throughout the suite and WiFi hardware is also installed. Just bring your team and computers and get to work!