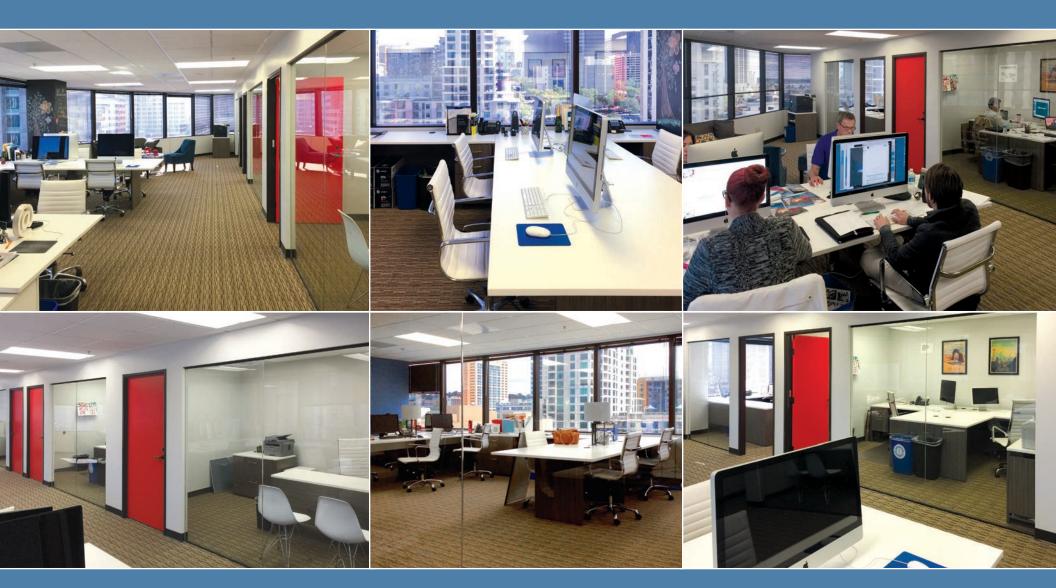

## The Sublease Includes:

- Private glass offices with views
- 4-seat open bullpen area with views
- Air conditioning, utilities, and internet
- Fully furnished with modern decor
- Two large conference rooms
- Kitchenette and lounge area
- Storage room and secure IT room

## Light, bright and airy with amazing views from every room in the suite!

- Situated in Little Italy; shops, restaurants, bars and the waterfront are all walkable.
  - Secure building with key card entrance and 24-hr on-site security personnel.
- In-building monthly parking is available; public parking is located across the street.
  - Train and trolley station only two blocks away; bus stops are within 4 blocks.

The professionally decorated suite has private office rooms, an open bullpen, two conference rooms, kitchenette, lounge area, IT room, and storage room

- "Wow" your clients —and your team— with the suite's sophisticated, modern and comfortable decor.
  - The 3.200 sq. ft. private suite will be shared 50/50 with a small public relations agency. The areas shown in the pictures above are common use for both companies.

## The fully furnished 1,600 sq. ft. sublease space is ideal for a 5 - 10 person company

- Internet-ready: The sublease includes high-speed, secure internet service.
- Plug-n-play: CAT 6 Ethernet network cabling is already wired throughout the suite and WiFi hardware is also installed. Just bring your team and computers and get to work!