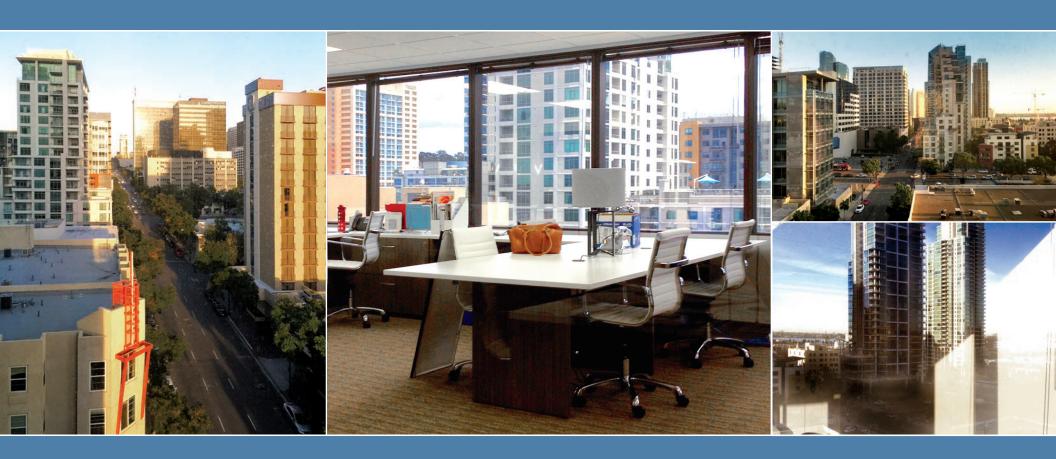

## The Sublease Includes:

- Private glass offices with views
- 4-seat open bullpen area with views
- Air conditioning, utilities, and internet
- Fully furnished with modern decor
- Two large conference rooms
- Kitchenette and lounge area
- Storage room and secure IT room

The professionally decorated suite has private office rooms, an open bullpen, two conference rooms, kitchenette, lounge area, IT room, and storage room

- "Wow" your clients —and your team— with the suite's sophisticated, modern and comfortable decor.
  - The 3.200 sq. ft. private suite will be shared 50/50 with a small public relations agency. The areas shown in the pictures above are common use for both companies.

## The fully furnished 1,600 sq. ft. sublease space is ideal for a 5 - 10 person company

- Internet-ready: The sublease includes high-speed, secure internet service.
- Plug-n-play: CAT 6 Ethernet network cabling is already wired throughout the suite and WiFi hardware is also installed. Just bring your team and computers and get to work!