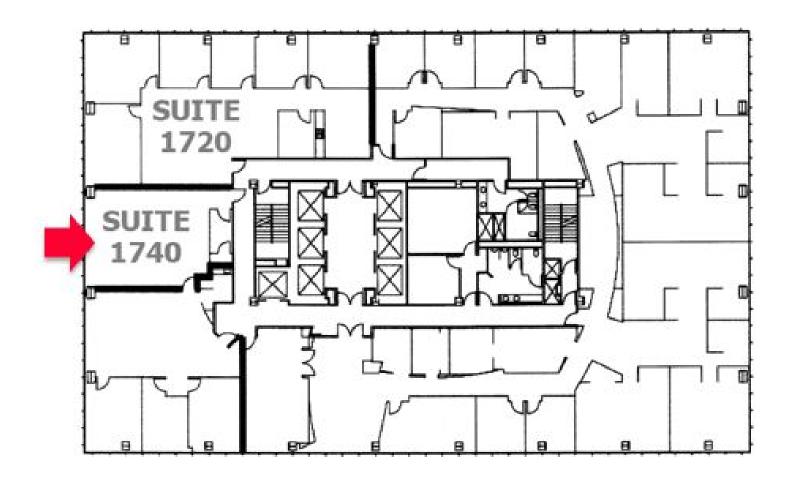

# BROADWAY SUITE 1740

Office Sublease | 1,017 RSF

### Highlights

- \$2.40 per rentable square foot / negotiable
- Full office suite available with great views
- Furniture and phones are potentially available
- The open layout is perfect for a creative user