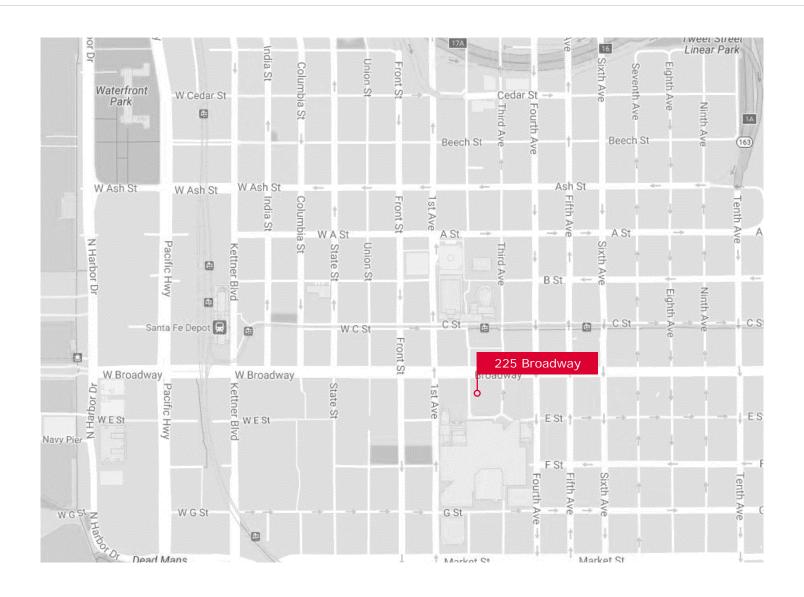

#### **Building Information**

Address: 225 Broadway, Suite 1740, San

Diego, CA 92101

**Available:** 1,017 Rentable Square Feet

**Asking Rate:** \$2.40/rsf (Negotiable)

Available: Immediately