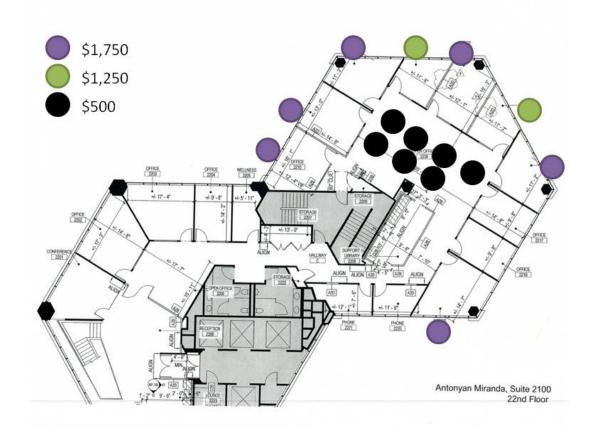

### **Building Information**

Address: 402 West Broadway, 22<sup>nd</sup> Floor, San Diego, CA 92101

Asking Rate: \$1,250-\$1,750 per office, per month. Secretarial/paralegal stations available for \$500 per station, per month.

## Highlights

- Up to 8 newly-finished offices and 7 new cubicles within self-contained space of two-story family law firm. Located in Emerald Plaza in the heart of downtown across from all downtown courthouses, boasting a lobby restaurant and bar.
- Space is bright, modern and sleek.
- Directly across from the trolley and within walking distance of many eateries, trains, San Diego bay and Little Italy.
- Includes use of state-of-the-art conference rooms, reception services and kitchen access.