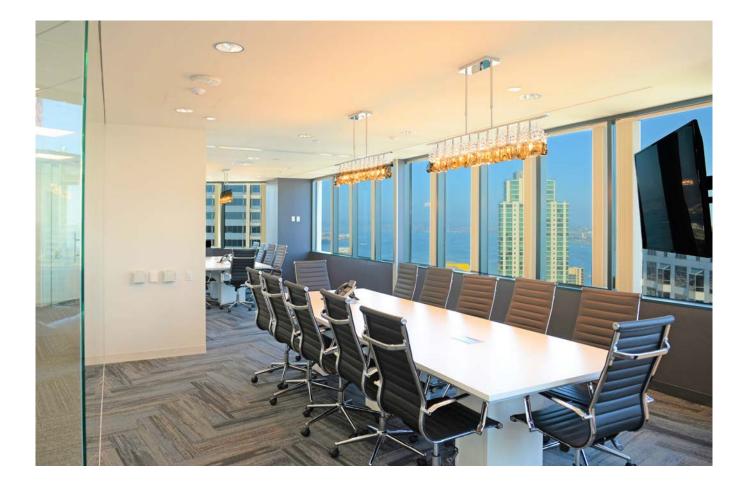

## Highlights

- Up to 8 newly-finished offices and 7 new cubicles within self-contained space of two-story family law firm. Located in Emerald Plaza in the heart of downtown across from all downtown courthouses, boasting a lobby restaurant and bar.
- Space is bright, modern and sleek.
- Directly across from the trolley and within walking distance of many eateries, trains, San Diego bay and Little Italy.
- Includes use of state-of-the-art conference rooms, reception services and kitchen access.