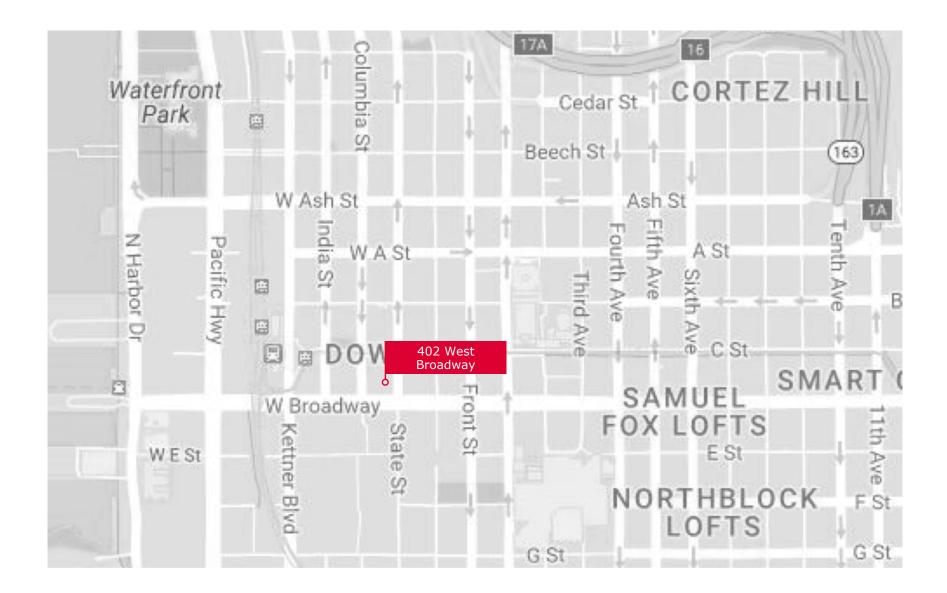

### **Building Information**

Address: 402 West Broadway, 22<sup>nd</sup> Floor, San Diego, CA 92101

Asking Rate: \$1,250-\$1,750 per office, per month. Secretarial/paralegal stations available for \$500 per station, per month.

## Highlights

- Up to 8 newly-finished offices and 7 new cubicles within self-contained space of two-story family law firm. Located in Emerald Plaza in the heart of downtown across from all downtown courthouses, boasting a lobby restaurant and bar.
- Space is bright, modern and sleek.
- Directly across from the trolley and within walking distance of many eateries, trains, San Diego bay and Little Italy.
- Includes use of state-of-the-art conference rooms, reception services and kitchen access.