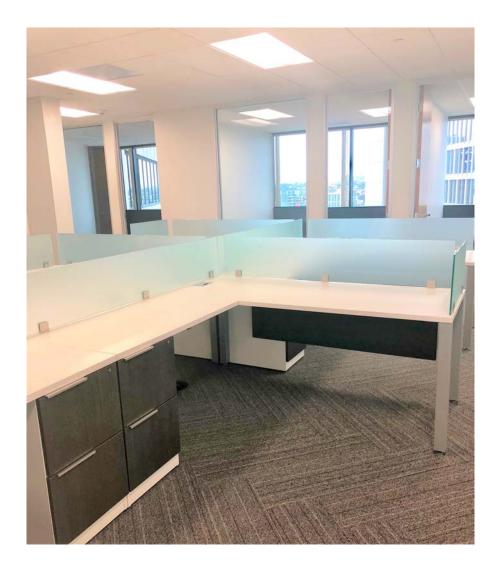

## Highlights

- Up to 8 newly-finished offices and 7 new cubicles within self-contained space of two-story family law firm. Located in Emerald Plaza in the heart of downtown across from all downtown courthouses, boasting a lobby restaurant and bar.
- Space is bright, modern and sleek.
- Directly across from the trolley and within walking distance of many eateries, trains, San Diego bay and Little Italy.
- Includes use of state-of-the-art conference rooms, reception services and kitchen access.