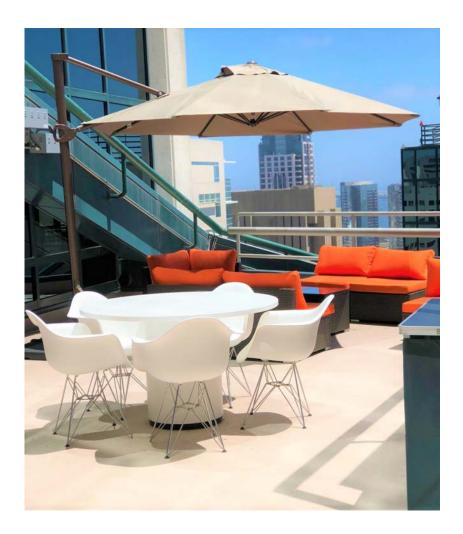

## Highlights

- Up to 8 newly-finished offices and 7 new cubicles within self-contained space of two-story family law firm. Located in Emerald Plaza in the heart of downtown across from all downtown courthouses, boasting a lobby restaurant and bar.
- Space is bright, modern and sleek.
- Directly across from the trolley and within walking distance of many eateries, trains, San Diego bay and Little Italy.
- Includes use of state-of-the-art conference rooms, reception services and kitchen access.