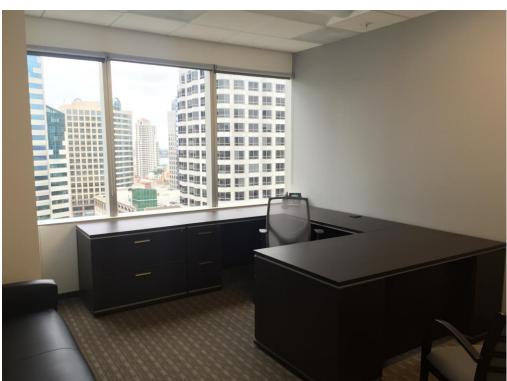

## **FEATURES**

- Two over-sized, furnished executive offices available in class A building located in desirable westside of Downtown
- Water views
- Walk to courthouse, trolley, and Little Italy
- Monthly rent is \$1,500.00 per office
- Workstations are available for an additional \$300.00 per month
- A \$200.00 monthly administration fee will cover use of shared conference room, kitchen, phone lines, printer, etc.