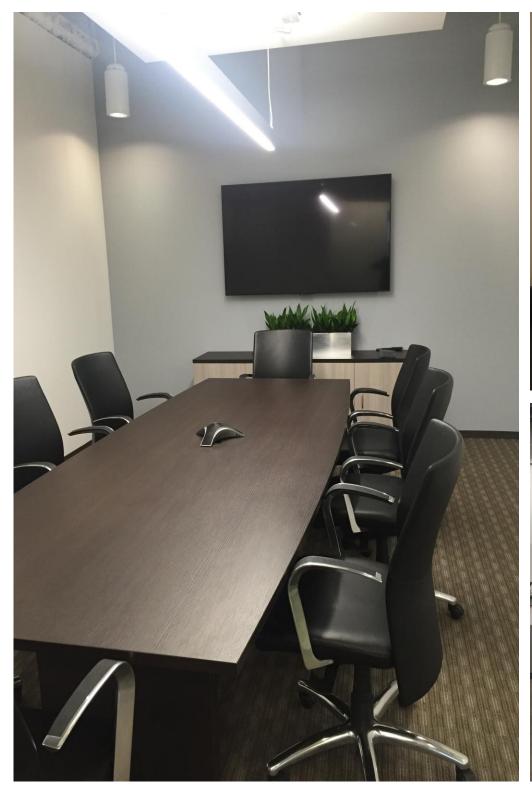

## **FEATURES**

- Two over-sized, furnished executive offices available in class A building located in desirable westside of Downtown
- Water views
- Walk to courthouse, trolley, and Little Italy
- Monthly rent is \$1,500.00 per office
- Workstations are available for an additional \$300.00 per month
- A \$200.00 monthly administration fee will cover use of shared conference room, kitchen, phone lines, printer, etc.