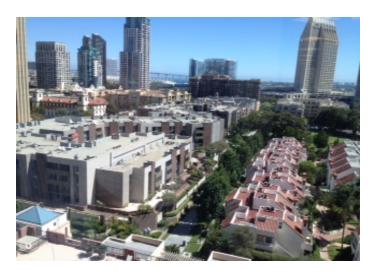

## Our Office and Amenities:

- South facing window office (floor to ceiling glass) with bay views, measuring approximately 11'x12'.
- Rents for \$1100/month;
- Firm's entire modern space recently built out
- Includes: visitor reception, mail collection, internet, shared conference room with southern bay views, kitchen access; free building shuttle services; discounted gym in building.

See Next Page for Views from this Office

For More Information, Please Contact:
Tim Pestotnik
619.237.5080

## OFFICE SUBLEASE VIEWS FROM AVAILABLE OFFICE

For More Information, Please Contact:
Tim Pestotnik
619.237.5080