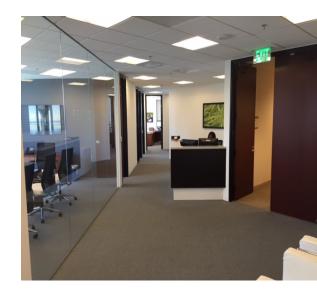

## Our Office and Amenities:

- South facing window office (floor to ceiling glass) with bay views, measuring approximately 11'x12'.
- Rents for \$1100/month;
- Firm's entire modern space recently built out
- Includes: visitor reception, mail collection, internet, shared conference room with southern bay views, kitchen access; free building shuttle services; discounted gym in building.