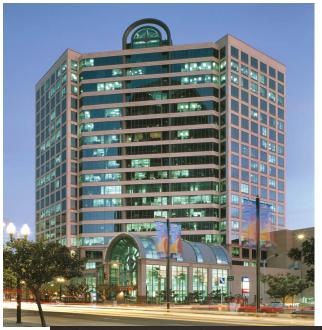

## OFFICE SUBLEASE

The Koll Center: 501 West Broadway, Suite 1025



## Our Office and Amenities:

- South facing window office (floor to ceiling glass) with bay views, measuring approximately 11'x12'.
- Rents for \$1100/month;
- Firm's entire modern space recently built out
- Includes: visitor reception, mail collection, internet, shared conference room with southern bay views, kitchen access; free building shuttle services; discounted gym in building.





See Next Page for Views from this Office

For More Information, Please Contact:
Tim Pestotnik
619.237.5080

## OFFICE SUBLEASE VIEWS FROM AVAILABLE OFFICE







For More Information, Please Contact:
Tim Pestotnik
619.237.5080