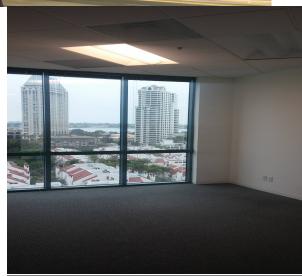

## Our Office and Amenities:

- South facing window office (floor to ceiling glass) with bay views, measuring approximately 11'x12'.
- Rents for \$1100/month;
- Firm's entire modern space recently built out
- Includes: visitor reception, mail collection, internet, shared conference room with southern bay views, kitchen access; free building shuttle services; discounted gym in building.

See Next Page for Views from this Office

For More Information, Please Contact:
Tim Pestotnik
619.237.5080

## OFFICE SUBLEASE VIEWS FROM AVAILABLE OFFICE

For More Information, Please Contact:
Tim Pestotnik
619.237.5080